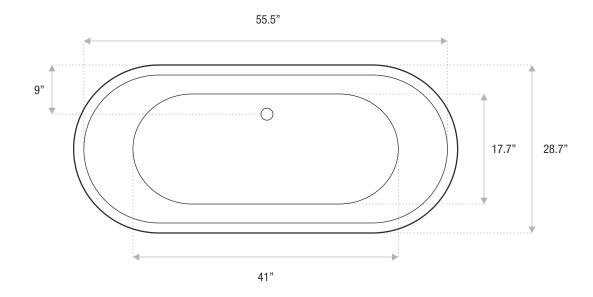

## BATEAU DOUBLE SLIPPER

ACRYLIC PEDESTAL

59 x 28.7 x 27

A timeless, beautiful tub that will become the centerpiece of any bathroom with a sleek, modern pedestal. The Bateau Double Slipper is an acrylic tub with a center drain that is available as a soaker or air jet tub.

Drain and waste overflow sold separately. Faucet sold separately.

Sizes

59x28.7x27

67x2.7x27.5

73x29.5x28