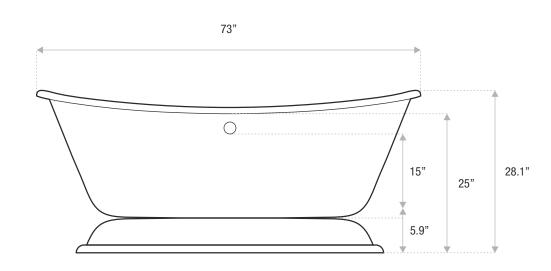

## BATEAU DOUBLE SLIPPER

ACRYLIC PEDESTAL

73 x 29.5 x 28

A timeless, beautiful tub that will become the centerpiece of any bathroom with a sleek, modern pedestal. The Bateau Double Slipper is an acrylic tub with a center drain that is available as a soaker or air jet tub.

Drain and waste overflow sold separately. Faucet sold separately.

Sizes

59x28.7x27

67x2.7x27.5

73x29.5x28