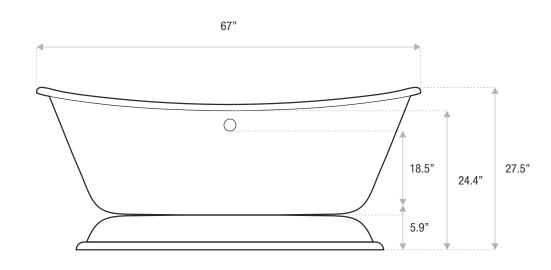

# BATEAU DOUBLE SLIPPER

ACRYLIC PEDESTAL

67 x 2.7 x 27.5

A timeless, beautiful tub that will become the centerpiece of any bathroom with a sleek, modern pedestal. The Bateau Double Slipper is an acrylic tub with a center drain that is available as a soaker or air jet tub.

Drain and waste overflow sold separately. Faucet sold separately.

Sizes

59x28.7x27

67x2.7x27.5

73x29.5x28