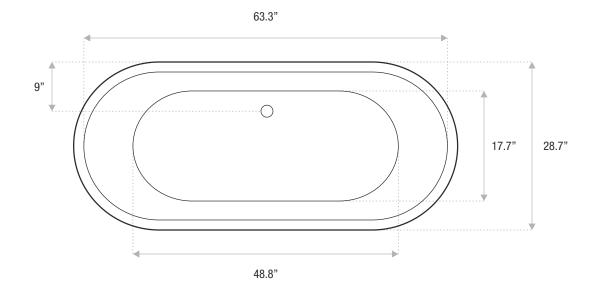

## BATEAU DOUBLE SLIPPER

ACRYLIC PEDESTAL

73 x 29.5 x 28

A timeless, beautiful tub that will become the centerpiece of any bathroom with a sleek, modern pedestal. The Bateau Double Slipper is an acrylic tub with a center drain that is available as a soaker or air jet tub.

Drain and waste overflow sold separately. Faucet sold separately.

Sizes

59x28.7x27

67x2.7x27.5

73x29.5x28