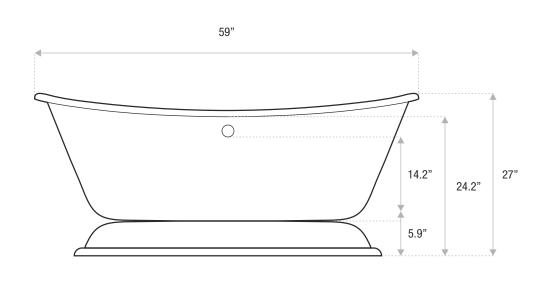

## BATEAU DOUBLE SLIPPER

ACRYLIC PEDESTAL

59 x 28.7 x 27

A timeless, beautiful tub that will become the centerpiece of any bathroom with a sleek, modern pedestal. The Bateau Double Slipper is an acrylic tub with a center drain that is available as a soaker or air jet tub.

Drain and waste overflow sold separately. Faucet sold separately.

Sizes

59x28.7x27

67x2.7x27.5

73x29.5x28