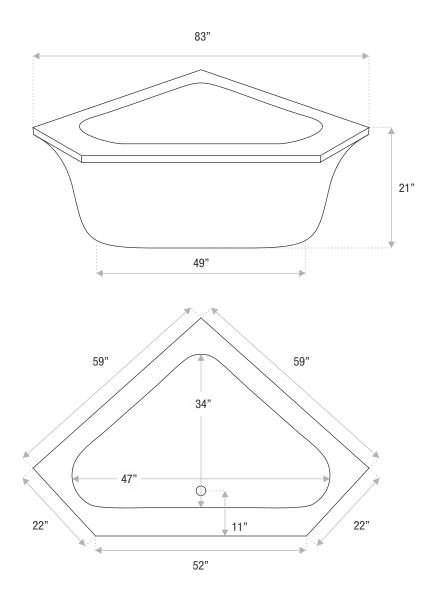

| CAPRI                                                                                                                                      | CORNER TUB                                              |                 |
|--------------------------------------------------------------------------------------------------------------------------------------------|---------------------------------------------------------|-----------------|
|                                                                                                                                            | 60 x 60 x 21                                            |                 |
| The Capri is a roomy, two-perso<br>relaxing together! This drop-in t<br>composite construction, availab<br>Heat exchange system is availab | ub is a sturdy high gloss<br>le with air or water jets. | JETSTREAM WORKS |

## DETAILS

- Shape: corner tub
- Type: gelcoat
- Finish: high gloss
- Freestanding: no
- Drop-in: yes
- Skirted: no
- Water jets: yes
- Air jets: yes
- Empty weight: 98
- Gallons to fill: 80
- Faucet type: deck / wall
- Special colors and finishes: no