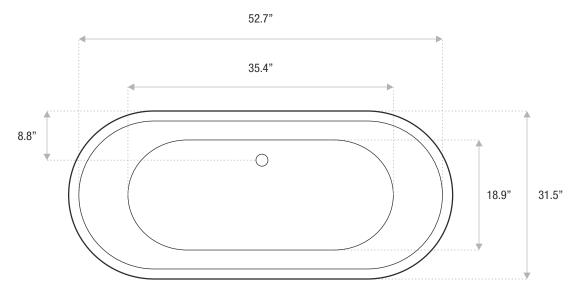

# D O U B L E E N D E D

ACRYLIC CLAWFOOT

59 x 31.5 x 28

A roomy vintage tub that will become the centerpiece of any bathroom. The Double Ended Tub is an acrylic tub with a center drain that is available as a soaker tub. If you are interested in enjoying either water jets, air jets or a combination of both on this model tub, take a look at the Twin Skin Double Slipper tub.

Sizes

Drain and waste overflow sold separately. Faucet sold separately. Additional finishes on claw feet sold separately

59x31.5x28

67x31.5x28

73x32x29

9.8"

## DETAILS

- Shape: double ended
- Type: acrylic
- Finish: gloss
- Freestanding: yes
- Drop-in: no
- Skirted: no
- Water jets: no
- Airjets: no
- Empty weight: 141
- Gallons to fill: 71
- Faucet type: floor / wall / deck
- Special colors and finishes: yes