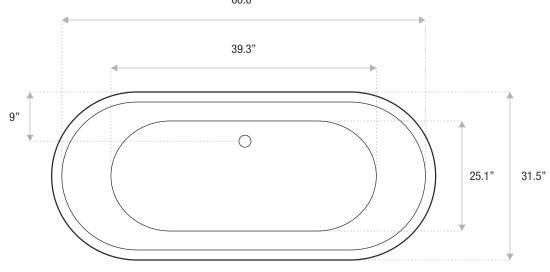

# D O U B L E E N D E D

ACRYLIC CLAWFOOT

67 x 31.5 x 28

A roomy vintage tub that will become the centerpiece of any bathroom. The Double Ended Tub is an acrylic tub with a center drain that is available as a soaker tub. If you are interested in enjoying either water jets, air jets or a combination of both on this model tub, take a look at the Twin Skin Double Slipper tub.

Sizes

59x31.5x28

67x31.5x28

73x32x29

Drain and waste overflow sold separately. Faucet sold separately. Additional finishes on claw feet sold separately

## DETAILS

- Shape: double ended
- Type: acrylic
- Finish: gloss
- Freestanding: yes
- Drop-in: no
- Skirted: no
- Water jets: no
- Airjets: no
- Empty weight: 155
- Gallons to fill: 84
- Faucet type: floor / wall / deck
- Special colors and finishes: yes