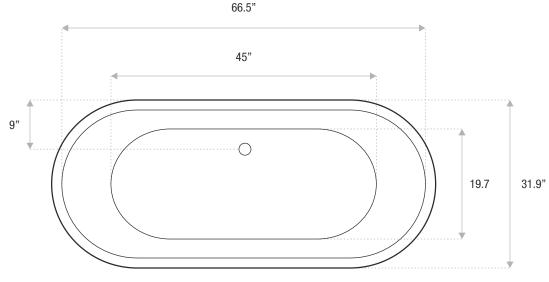

# D O U B L E E N D E D

ACRYLIC CLAWFOOT

67 x 31.5 x 28

A roomy vintage tub that will become the centerpiece of any bathroom. The Double Ended Tub is an acrylic tub with a center drain that is available as a soaker tub. If you are interested in enjoying either water jets, air jets or a combination of both on this model tub, take a look at the Twin Skin Double Slipper tub.

Sizes

59x31.5x28

67x31.5x28

73x32x29

Drain and waste overflow sold separately. Faucet sold separately. Additional finishes on claw feet sold separately