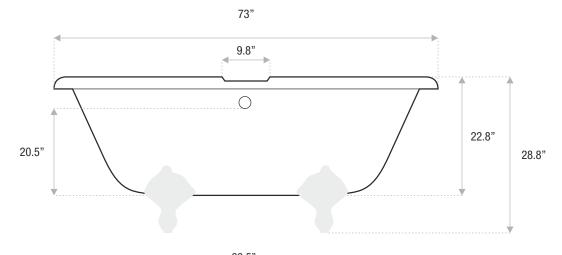

# D O U B L E E N D E D

ACRYLIC CLAWFOOT

73 x 32 x 29

A roomy vintage tub that will become the centerpiece of any bathroom. The Double Ended Tub is an acrylic tub with a center drain that is available as a soaker tub. If you are interested in enjoying either water jets, air jets or a combination of both on this model tub, take a look at the Twin Skin Double Slipper tub.

Sizes

59x31.5x28

67x31.5x28

73x32x29

Drain and waste overflow sold separately. Faucet sold separately. Additional finishes on claw feet sold separately

## DETAILS

- Shape: double ended
- Type: acrylic
- Finish: gloss
- Freestanding: yes
- Drop-in: no
- Skirted: no
- Water jets: no
- Airjets: no
- Empty weight: 168
- Gallons to fill: 98
- Faucet type: floor / wall / deck
- Special colors and finishes: yes