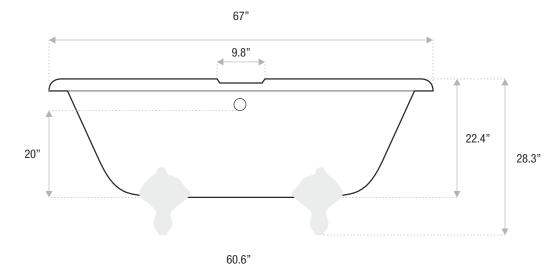

# D O U B L E E N D E D

ACRYLIC CLAWFOOT

67 x 31.5 x 28

A roomy vintage tub that will become the centerpiece of any bathroom. The Double Ended Tub is an acrylic tub with a center drain that is available as a soaker tub. If you are interested in enjoying either water jets, air jets or a combination of both on this model tub, take a look at the Twin Skin Double Slipper tub.

Sizes

59x31.5x28

67x31.5x28

73x32x29

Drain and waste overflow sold separately. Faucet sold separately. Additional finishes on claw feet sold separately

## DETAILS

- Shape: double ended
- Type: acrylic
- Finish: gloss
- Freestanding: yes
- Drop-in: no
- Skirted: no
- Water jets: no
- Airjets: no
- Empty weight: 155
- Gallons to fill: 84
- Faucet type: floor / wall / deck
- Special colors and finishes: yes