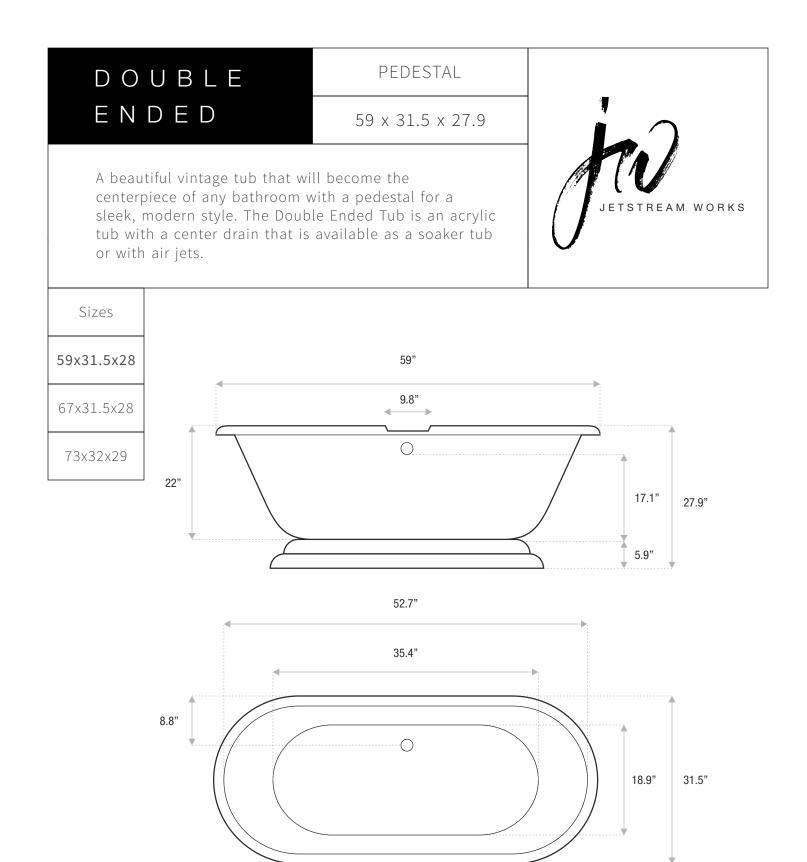

## DETAILS

- Shape: double ended oval
- Type: acrylic
- Finish: high gloss
- Freestanding: yes
- Drop-in: no
- Skirted: no
- Water jets: no
- Air jets: yes
- Empty weight: 141
- Gallons to fill: 71
- Faucet type: floor / wall / deck
- Special colors and finishes: yes
- Special colors