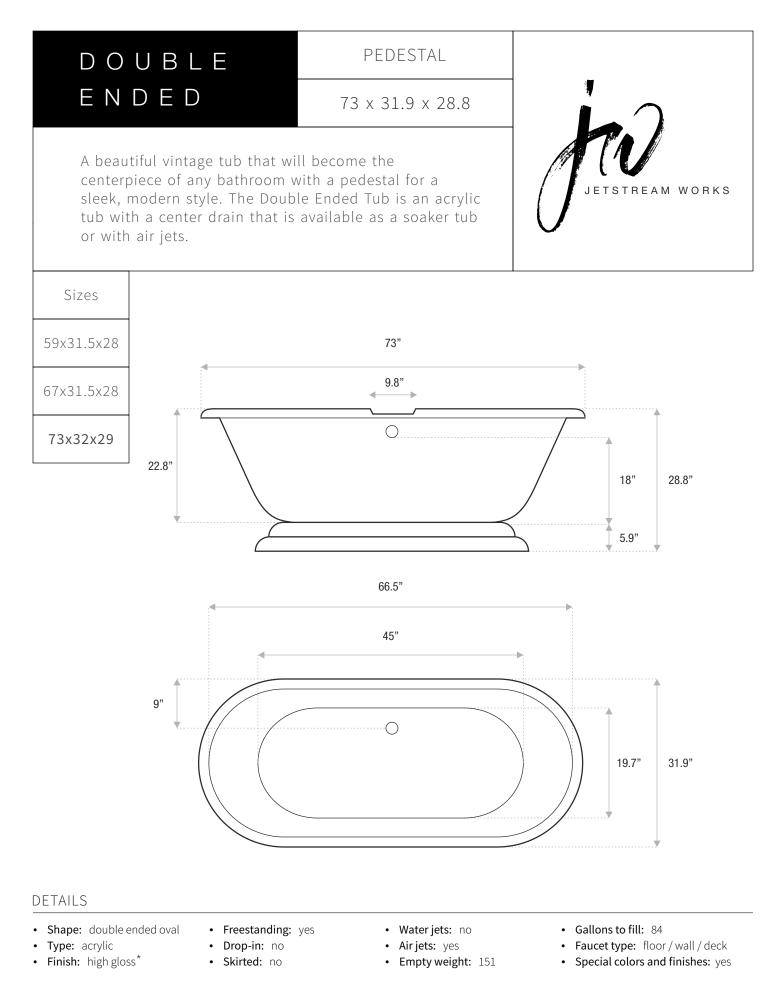

## DETAILS

- Shape: double ended oval
- Type: acrylic
- Finish: high gloss
- Freestanding: yes
- Drop-in: no
- Skirted: no
- Water jets: no
- Air jets: yes
- Empty weight: 151
- Gallons to fill: 84
- Faucet type: floor / wall / deck
- Special colors and finishes: yes

\*available in white gloss (no added cost) or your choice of color for an additional cost