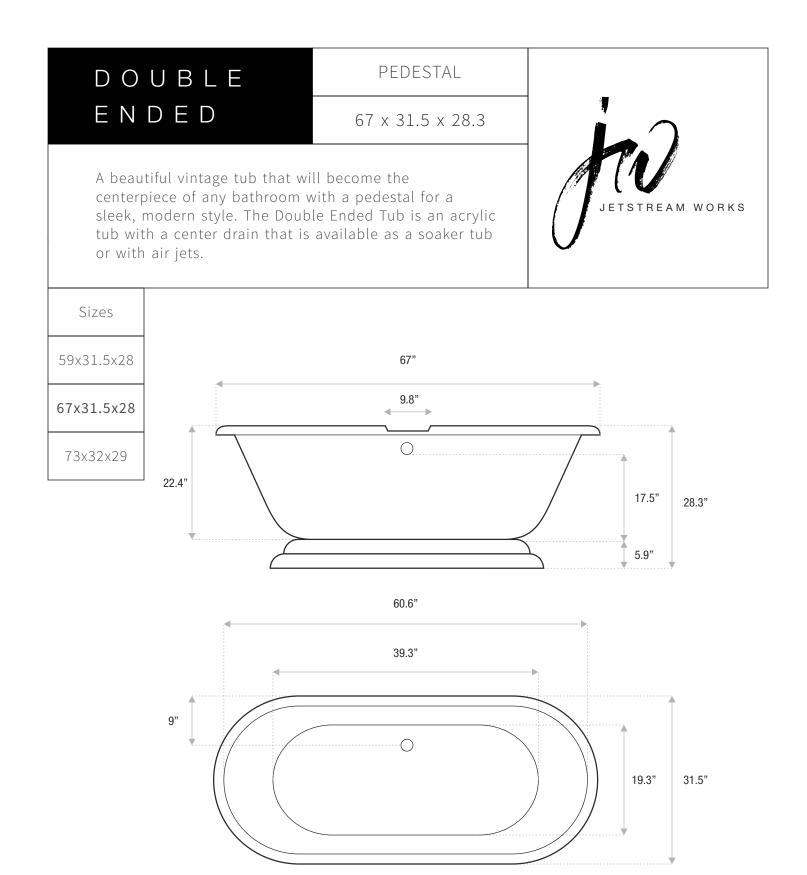

## DETAILS

- Shape: double ended oval
- Type: acrylic
- Finish: high gloss
- Freestanding: yes
- Drop-in: no
- Skirted: no
- Water jets: no
- Air jets: yes
- Empty weight: 141
- Gallons to fill: 71
- Faucet type: floor / wall / deck
- Special colors and finishes: yes
- Special colors



## DETAILS

- Shape: double ended oval
- Type: acrylic
- Finish: high gloss
- Freestanding: yes
- Drop-in: no
- Skirted: no
- Water jets: no
- Air jets: yes
- Empty weight: 151
- Gallons to fill: 84
- Faucet type: floor / wall / deck
- Special colors and finishes: yes



\*available in white gloss (no added cost) or your choice of color for an additional cost