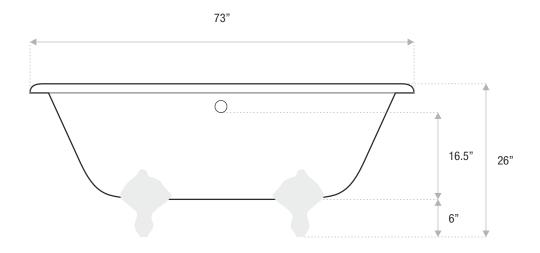

## D O U B L E E N D E D

CAST IRON CLAWFOOT

73 x 32 x 26

A beautiful vintage tub that will become the centerpiece of any bathroom. The Double Ended tub is an old world vintage style tub with claw feet and a center drain that is available as a soaker tub.

Sizes

Drain and faucet sold separately / chrome feet included / other finishes sold separately

60x30x23

66x30x23.5

73x32x26

#### DETAILS

- Shape: oval
- Type: cast iron
- Finish: high gloss
- Freestanding: yes
- Drop-in: no
- Skirted: no
- Water jets: no
- Airjets: no
- · Empty weight:
- Gallons to fill:
- Faucet type: floor / wall
- Special colors and finishes: yes