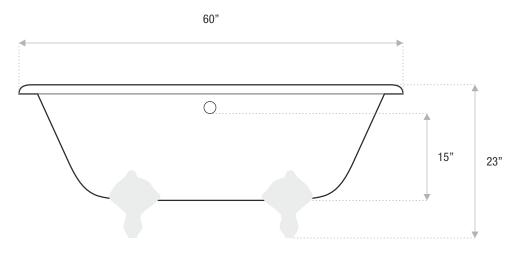

# D O U B L E E N D E D

CAST IRON CLAWFOOT

60 x 30 x 23

A beautiful vintage tub that will become the centerpiece of any bathroom. The Double Ended tub is an old world vintage style tub with claw feet and a center drain that is available as a soaker tub.

Sizes

Drain and faucet sold separately / chrome feet included / other finishes sold separately

60x30x23

66x30x23.5

73x32x26