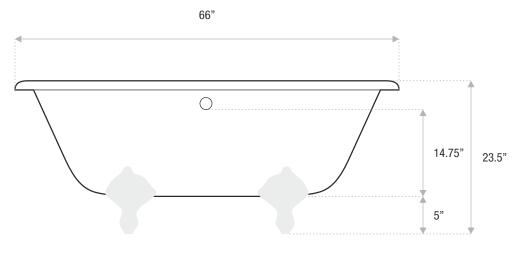

## D O U B L E E N D E D

CAST IRON CLAWFOOT

66 x 30 x 23.5

A beautiful vintage tub that will become the centerpiece of any bathroom. The Double Ended tub is an old world vintage style tub with claw feet and a center drain that is available as a soaker tub.

Sizes

Drain and faucet sold separately / chrome feet included / other finishes sold separately

60x30x23

66x30x23.5

73x32x26