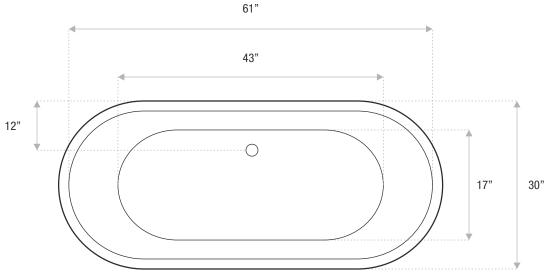

### DETAILS

- Shape: oval
- Type: cast iron
- Finish: high gloss
- Freestanding: yes
- Drop-in: no
- Skirted: no
- Water jets: no
- Airjets: no
- Empty weight: 334
- Gallons to fill: 70
- Faucet type: floor / wall
- Special colors and finishes: yes