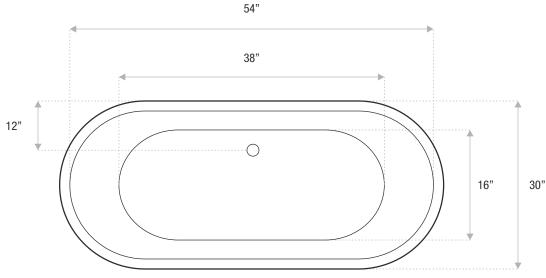

### DETAILS

- Shape: oval
- Type: cast iron
- Finish: high gloss
- Freestanding: yes
- Drop-in: no
- Skirted: no
- Water jets: no
- Airjets: no
- Empty weight: 308
- Gallons to fill:
- Faucet type: floor / wall
- Special colors and finishes: yes