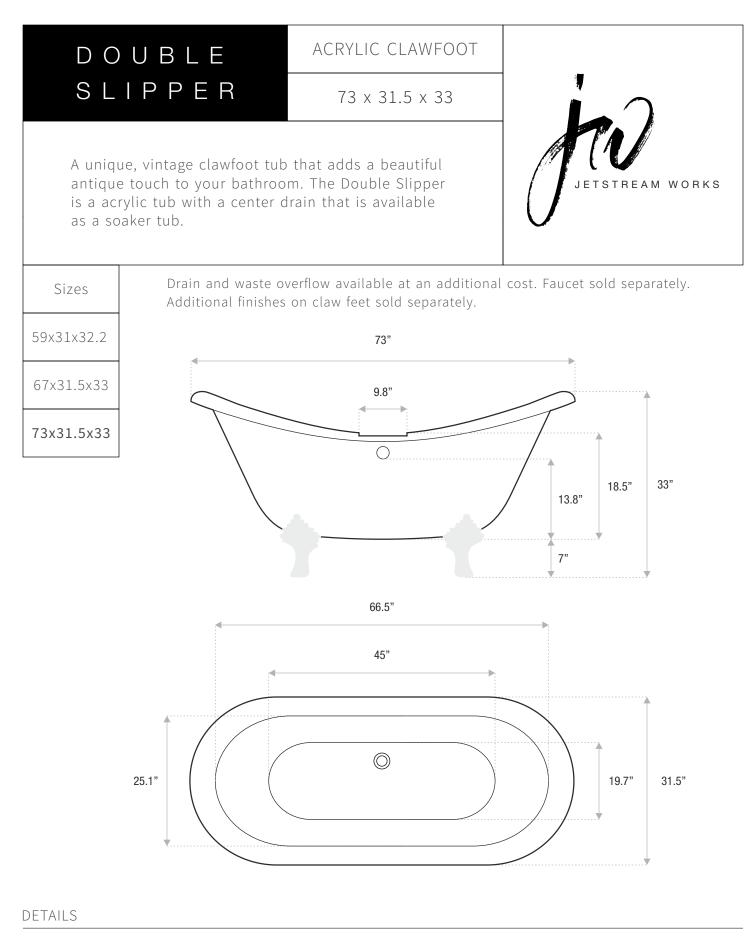

- Shape: double slipper
- Type: acrylic
- Finish: gloss
- Freestanding: yes
- Drop-in: no
- Skirted: no
- Water jets: no
- Air jets: no
  - Empty weight: 161
- Gallons to fill: 73
- Faucet type: floor / wall / deck
- Special colors and finishes: yes