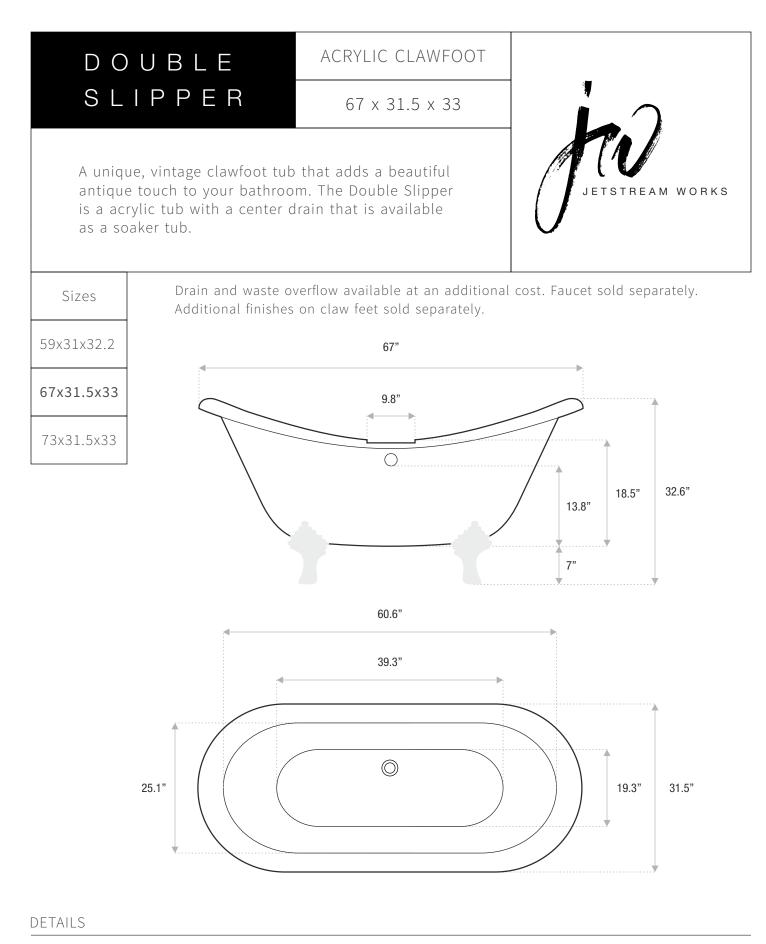

## • Shape: double slipper

- Type: acrylic
- Finish: gloss
- Freestanding: yes
- Drop-in: no
- Skirted: no
- Water jets: no
- Air jets: no
- Empty weight: 151
- Gallons to fill: 65
- Faucet type: floor / wall / deck
- Special colors and finishes: yes