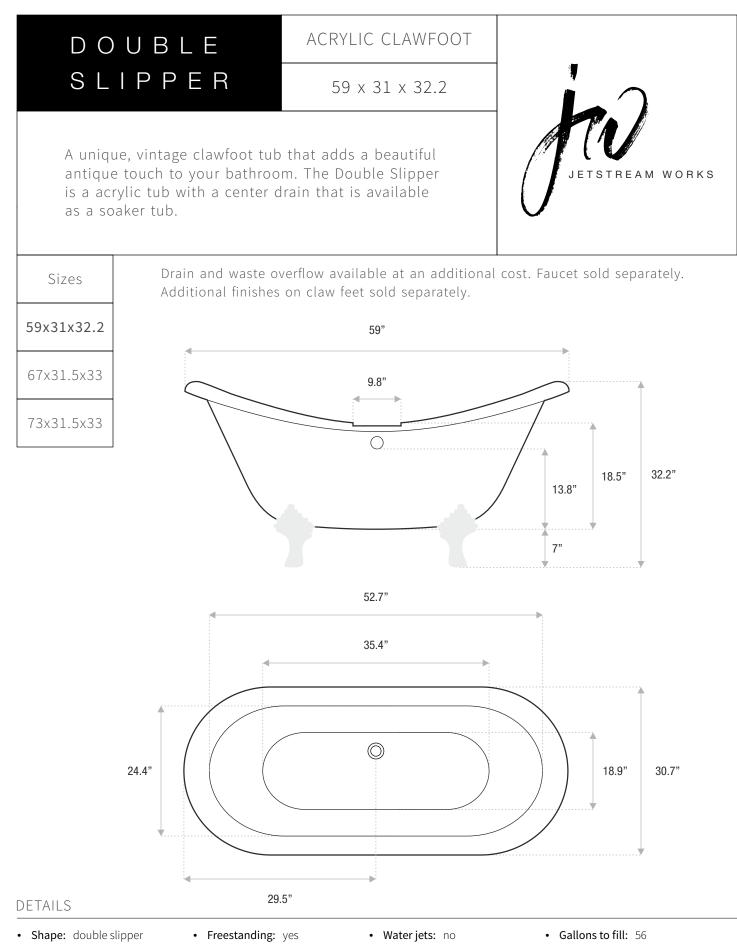

• **Type:** acrylic

- Finish: gloss
- Drop-in: no • Skirted: no
- Air jets: no
- Empty weight: 138
- Faucet type: floor / wall / deck
- Special colors and finishes: yes