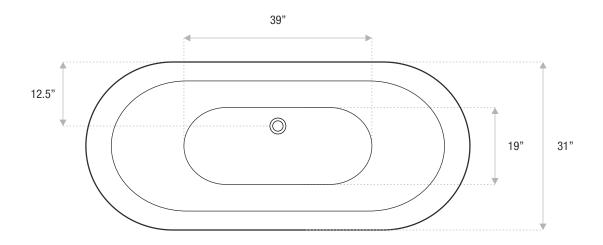

## SANDERS

CAST IRON CLAWFOOT

73 x 31 x 30

Add a modern look to your bathroom with a touch of classical charm with the Aged Chrome Cast Iron Tub. This double slipper tub has an uncommon exterior that makes any bathroom feel sleek and elegant. Chrome feet come standard with this tub. The Aged Chrome Cast Iron Tub is available as a soaker tub.

## **DETAILS**

- Shape: double slipper
- Type: cast iron
- Finish ext.: aged chrome • Finish int.: high gloss
- Freestanding: yes
- Drop-in: no
- Skirted: yes
- Water jets: yes
- Air jets: yes
- Empty weight: 475
- Gallons to fill: 78
- Faucet type: floor / wall
- Special colors and finishes: yes