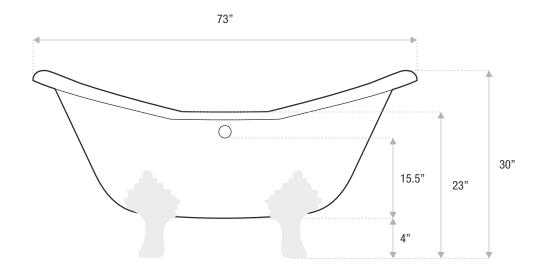

## SANDERS

CAST IRON CLAWFOOT

73 x 31 x 30

Add a modern look to your bathroom with a touch of classical charm with the Aged Chrome Cast Iron Tub. This double slipper tub has an uncommon exterior that makes any bathroom feel sleek and elegant. Chrome feet come standard with this tub. The Aged Chrome Cast Iron Tub is available as a soaker tub.

## **DETAILS**

- Shape: double slipper
- Type: cast iron
- Finish ext.: aged chrome • Finish int.: high gloss
- Freestanding: yes
- Drop-in: no
- Skirted: yes
- Water jets: yes
- Air jets: yes
- Empty weight: 475
- Gallons to fill: 78
- Faucet type: floor / wall
- Special colors and finishes: yes