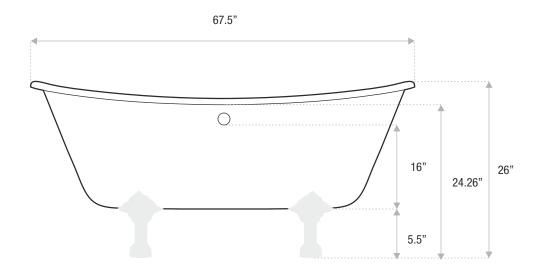

# FRENCH BATEAU

CAST IRON CLAWFOOT

67 x 26.5 x 24

A deep, beautiful French-style cast iron tub that will bring old-world, vintage style to your home. The French Bateau has slight slipper ends and a center drain and is available as a soaker tub.

Sizes

Drain and faucet sold separately / chrome feet included / other finishes sold separately

59x26.5x24

67x26.5x24

73x29.5x25