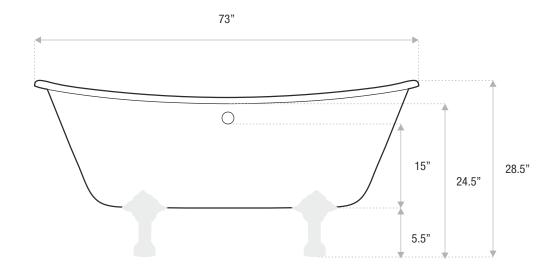

# FRENCH BATEAU

CAST IRON CLAWFOOT

73 x 29.5 x 25

A deep, beautiful French-style cast iron tub that will bring old-world, vintage style to your home. The French Bateau has slight slipper ends and a center drain and is available as a soaker tub.

Sizes

Drain and faucet sold separately / chrome feet included / other finishes sold separately

59x26.5x24

67x26.5x24

73x29.5x25