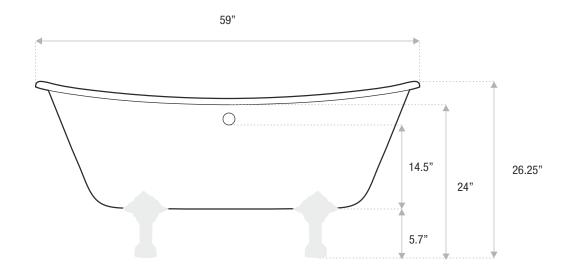

# FRENCH BATEAU

CAST IRON CLAWFOOT

59 x 26.5 x 24

A deep, beautiful French-style cast iron tub that will bring old-world, vintage style to your home. The French Bateau has slight slipper ends and a center drain and is available as a soaker tub.

Sizes

Drain and faucet sold separately / Chrome feet included / Other finishes sold separately

59x26.5x24

67x26.5x24

73x29.5x25