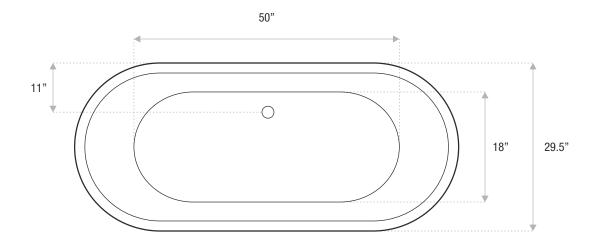

# FRENCH BATEAU

CAST IRON CLAWFOOT

73 x 29.5 x 25

A deep, beautiful French-style cast iron tub that will bring old-world, vintage style to your home. The French Bateau has slight slipper ends and a center drain and is available as a soaker tub.

Sizes

Drain and faucet sold separately / chrome feet included / other finishes sold separately

59x26.5x24

67x26.5x24

73x29.5x25

## DETAILS

- Shape: slight slipper
- Type: cast iron
- Finish: high gloss
- Freestanding: yes
- Drop-in: no
- Skirted: no
- Water jets: no
- Airjets: no
- Empty weight: 440
- Gallons to fill: 80
- Faucet type: floor / wall
- Special colors and finishes: yes