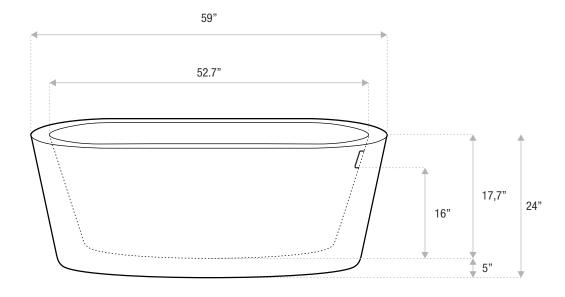

# ELENA

### MODERN FREESTANDING

59 x 34 x 24

An oval-shaped, modern tub with a distinct, wide rim. Elena is an acrylic, freestanding tub that can accommodate a deck-mounted faucet.

Sizes

Includes drain and waste overflow in your finish choice / Faucet sold separately

59x34x24

67x34x24

Model

end drain