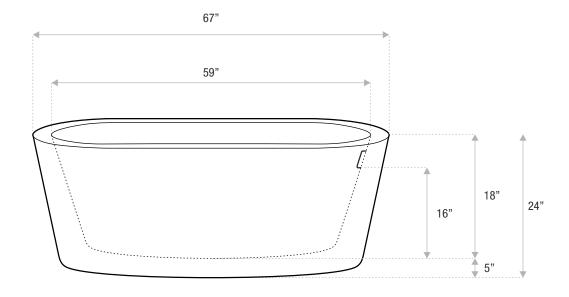

# ELENA

#### MODERN FREESTANDING

67 x 34 x 24

An oval-shaped, modern tub with a distinct, wide rim. Elena is an acrylic, freestanding tub that can accommodate a deck-mounted faucet.

Sizes

Includes drain and waste overflow in your finish choice / Faucet sold separately

59x34x24

67x34x24

Model

end drain