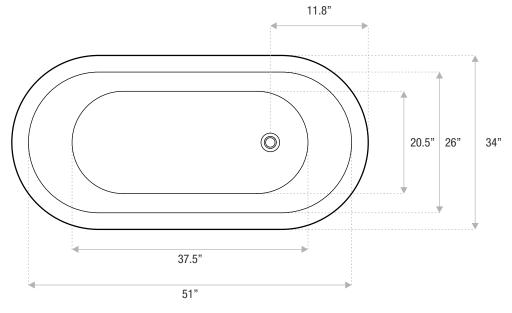

# ELENA

### MODERN FREESTANDING

59 x 34 x 24

An oval-shaped, modern tub with a distinct, wide rim. Elena is an acrylic, freestanding tub that can accommodate a deck-mounted faucet.

Sizes

Includes drain and waste overflow in your finish choice / Faucet sold separately

59x34x24

67x34x24

Model

end drain