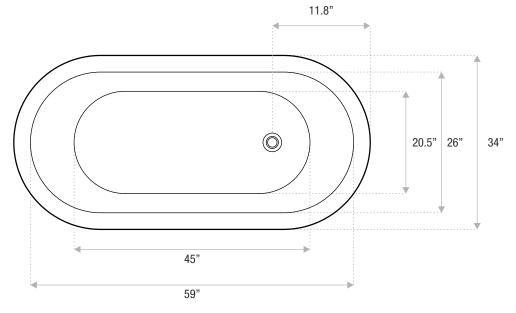

# ELENA

#### MODERN FREESTANDING

67 x 34 x 24

An oval-shaped, modern tub with a distinct, wide rim. Elena is an acrylic, freestanding tub that can accommodate a deck-mounted faucet.

Sizes

Includes drain and waste overflow in your finish choice / Faucet sold separately

59x34x24

67x34x24

Model

end drain