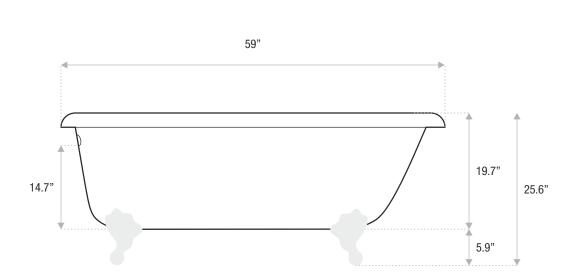

### ACRYLIC CLAWFOOT

59 x 31.5 x 26

A classic acrylic clawfoot tub that is a perfect complement to a vintage style bathroom. The Flat-Top is an acrylic tub with an end drain.

Drain and waste overflow sold separately. Faucet sold separately.

#### DETAILS

- Shape: flat topType: acrylic
- Finish: high gloss
- Freestanding: yes
- Drop-in: no
- Skirted: no
- Water jets: no
- Air jets: yes
- Empty weight: 139
- Gallons to fill: 49
- Faucet type: floor / wall / deck
- Special colors and finishes: yes