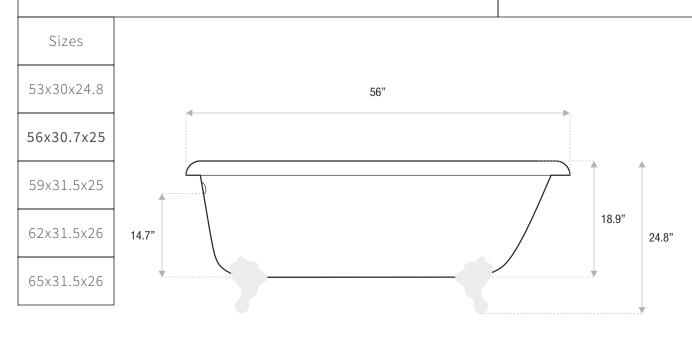

• Empty weight: 120

• Gallons to fill: 41

• Faucet type: floor / wall / deck

• Special colors and finishes: yes

ACRYLIC CLAWFOOT

56 x 30.7 x 25

A classic acrylic clawfoot tub that is a perfect complement to a vintage style bathroom. The Flat-Top is an acrylic tub with an end drain.

#### DETAILS

• Shape: flat top

Type: acrylicFinish: high gloss

• Freestanding: yes

• Drop-in: no

• Skirted: no

• Water jets: no

• Air jets: yes

• Empty weight: 132

• Gallons to fill: 45

• Faucet type: floor / wall / deck

• Special colors and finishes: yes