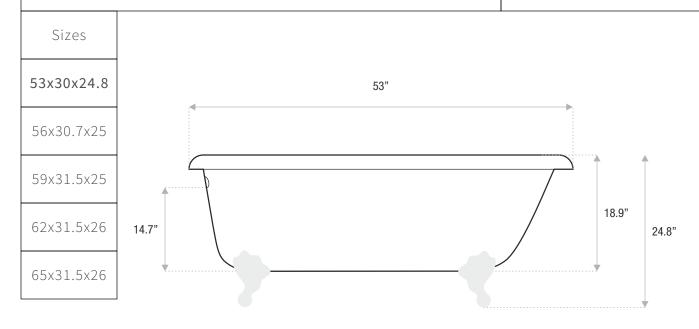

### ACRYLIC CLAWFOOT

53 x 30 x 24.8

A classic acrylic clawfoot tub that is a perfect complement to a vintage style bathroom. The Flat-Top is an acrylic tub with an end drain.

Drain and waste overflow sold separately. Faucet sold separately.

#### DETAILS

Shape: flat topType: acrylic

• Finish: high gloss

• Freestanding: yes

• Drop-in: no

• Skirted: no

• Water jets: no

• Air jets: yes

• Empty weight: 120

• Gallons to fill: 41

• Faucet type: floor / wall / deck

• Special colors and finishes: yes

ACRYLIC CLAWFOOT

56 x 30.7 x 25

A classic acrylic clawfoot tub that is a perfect complement to a vintage style bathroom. The Flat-Top is an acrylic tub with an end drain.