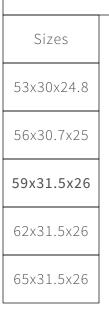

### ACRYLIC CLAWFOOT

59 x 31.5 x 26

A classic acrylic clawfoot tub that is a perfect complement to a vintage style bathroom. The Flat-Top is an acrylic tub with an end drain.

Drain and waste overflow sold separately. Faucet sold separately.