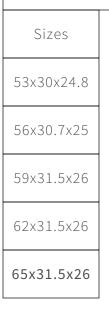

### ACRYLIC CLAWFOOT

53 x 30 x 24.8

A classic acrylic clawfoot tub that is a perfect complement to a vintage style bathroom. The Flat-Top is an acrylic tub with an end drain.

Drain and waste overflow sold separately. Faucet sold separately.

• Empty weight: 120

• Gallons to fill: 41

• Faucet type: floor / wall / deck

• Special colors and finishes: yes

ACRYLIC CLAWFOOT

56 x 30.7 x 25

A classic acrylic clawfoot tub that is a perfect complement to a vintage style bathroom. The Flat-Top is an acrylic tub with an end drain.

### ACRYLIC CLAWFOOT

59 x 31.5 x 26

A classic acrylic clawfoot tub that is a perfect complement to a vintage style bathroom. The Flat-Top is an acrylic tub with an end drain.

Drain and waste overflow sold separately. Faucet sold separately.

### ACRYLIC CLAWFOOT

62 x 31.5 x 26

A classic acrylic clawfoot tub that is a perfect complement to a vintage style bathroom. The Flat-Top is an acrylic tub with an end drain.

Drain and waste overflow sold separately. Faucet sold separately.

### ACRYLIC CLAWFOOT

65 x 31.5 x 26

A classic acrylic clawfoot tub that is a perfect complement to a vintage style bathroom. The Flat-Top is an acrylic tub with an end drain.

Drain and waste overflow sold separately. Faucet sold separately.