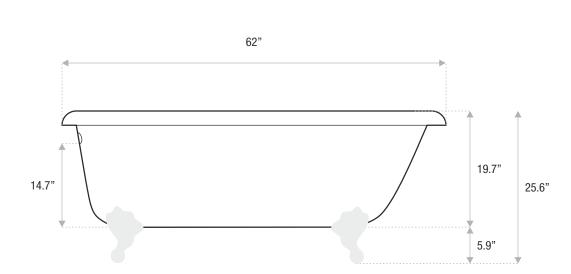

### ACRYLIC CLAWFOOT

62 x 31.5 x 26

A classic acrylic clawfoot tub that is a perfect complement to a vintage style bathroom. The Flat-Top is an acrylic tub with an end drain.

Drain and waste overflow sold separately. Faucet sold separately.