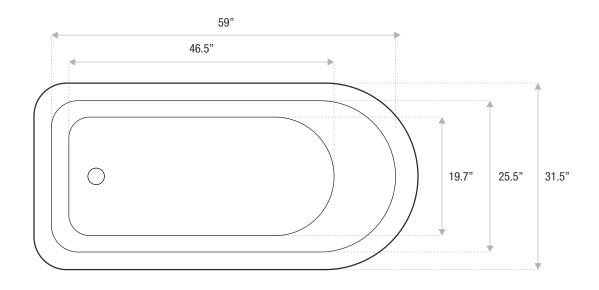

### ACRYLIC CLAWFOOT

59 x 31.5 x 26

A classic acrylic clawfoot tub that is a perfect complement to a vintage style bathroom. The Flat-Top is an acrylic tub with an end drain.

Drain and waste overflow sold separately. Faucet sold separately.