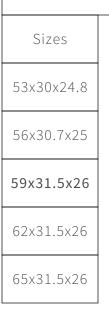

### ACRYLIC CLAWFOOT

59 x 31.5 x 26

A classic acrylic clawfoot tub that is a perfect complement to a vintage style bathroom. The Flat-Top is an acrylic tub with an end drain.

Drain and waste overflow sold separately. Faucet sold separately.