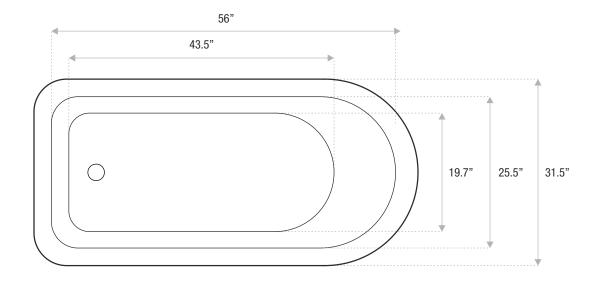

### ACRYLIC CLAWFOOT

62 x 31.5 x 26

A classic acrylic clawfoot tub that is a perfect complement to a vintage style bathroom. The Flat-Top is an acrylic tub with an end drain.

Drain and waste overflow sold separately. Faucet sold separately.