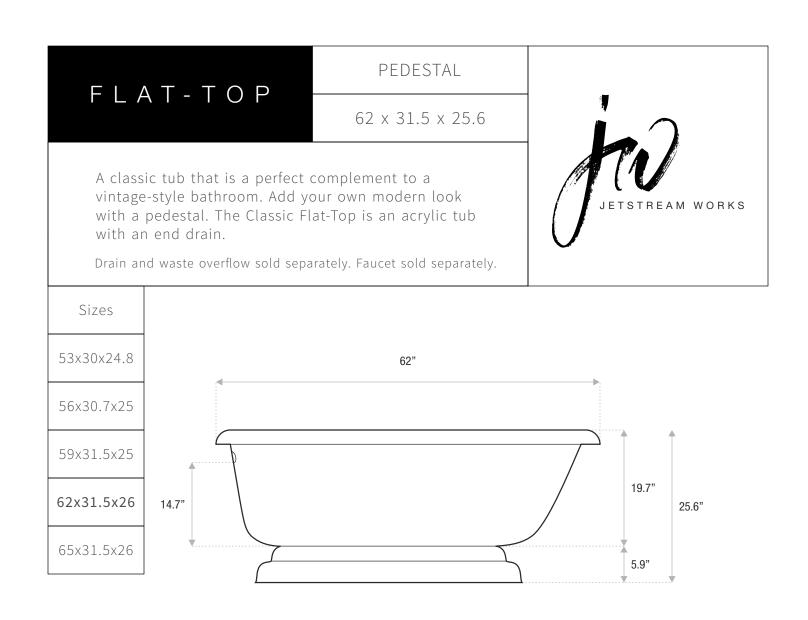

59" 46.5" 0 19.7" 25.5" 31.5"

- Shape: slipper
- Type: acrylic
- Finish: high gloss
- Freestanding: yes
- Drop-in: no
- Skirted: no
- Water jets: no
  - Airjets: yes
    - Empty weight: 147
- Gallons to fill: 53
- Faucet type: floor / wall / deck
- Special colors and finishes: yes