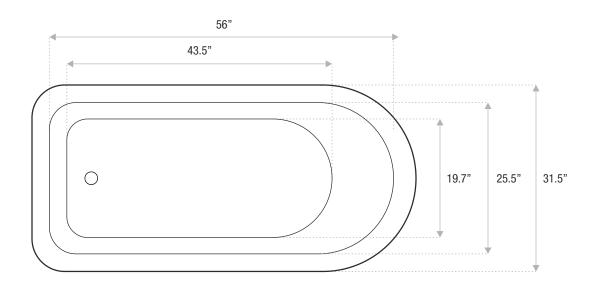

53" 40.5" 0 19.7" 25.5" 31.5"

- Shape: slipper
- Type: acrylic
- Finish: high gloss
- Freestanding: yes
- Drop-in: no
- Skirted: no
- Water jets: no
  - Air jets: yes
  - Empty weight: 139
- Gallons to fill: 49
- Faucet type: floor / wall / deck
- Special colors and finishes: yes