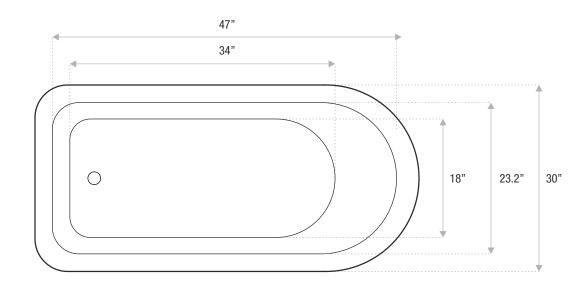

53" 40.5" 0 19.7" 25.5" 31.5"

- Shape: slipper
- Type: acrylic
- Finish: high gloss
- Freestanding: yes
- Drop-in: no
- Skirted: no
- Water jets: no
  - Air jets: yes
  - Empty weight: 139
- Gallons to fill: 49
- Faucet type: floor / wall / deck
- Special colors and finishes: yes