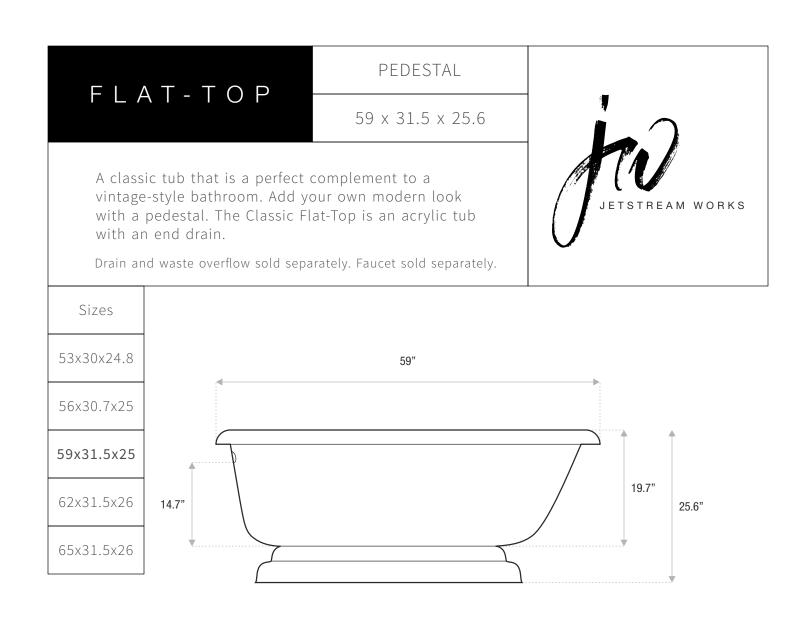

- Shape: slipper
- Type: acrylic
- Finish: high gloss
- Freestanding: yes
- Drop-in: no
- Skirted: no
- Water jets: no
- Air jets: yes
- Empty weight: 147
- Gallons to fill: 53
- Faucet type: floor / wall / deck
- Special colors and finishes: yes