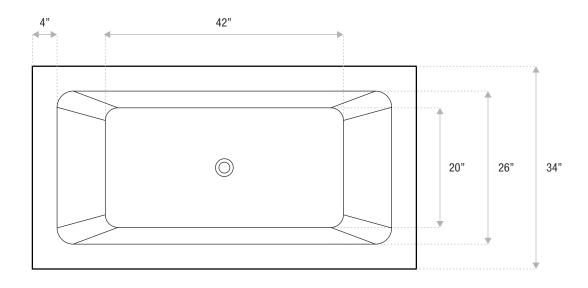

### MODERN FREESTANDING

73 x 34 x 24

Relax into a feeling of Zen with this modern rectangular tub. The wide rim adds a unique look to any bathroom and can accommodate a deck-mount faucet.

Sizes

Includes drain and waste overflow in your finish choice / Faucet sold separately

59x34x24

67x34x24

73x34x24

### DETAILS

- Shape: wide rim rectangle
- Type: acrylic
- Finish: gloss
- Freestanding: yes
- Drop-in: yes
- Skirted: no
- Water jets: yes
- Airjets: yes
- Empty weight: 138
- Gallons to fill: 79
- Faucet type: deck/floor/wall
- Special colors and finishes: yes