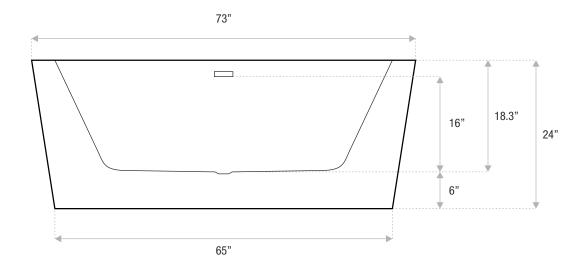

### MODERN FREESTANDING

73 x 34 x 24

Relax into a feeling of Zen with this modern rectangular tub. The wide rim adds a unique look to any bathroom and can accommodate a deck-mount faucet.

Sizes

Includes drain and waste overflow in your finish choice / Faucet sold separately

59x34x24

67x34x24

73x34x24

### DETAILS

- Shape: wide rim rectangle
- Type: acrylic
- Finish: gloss
- Freestanding: yes
- Drop-in: yes
- Skirted: no
- Water jets: yes
- Airjets: yes
- Empty weight: 138
- Gallons to fill: 79
- Faucet type: deck/floor/wall
- Special colors and finishes: yes