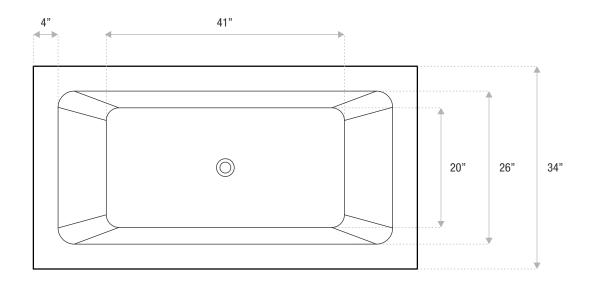

### MODERN FREESTANDING

59 x 34 x 24

Relax into a feeling of Zen with this modern rectangular tub. The wide rim adds a unique look to any bathroom and can accommodate a deck-mount faucet.

Sizes

Includes drain and waste overflow in your finish choice / Faucet sold separately

59x34x24

67x34x24

73x34x24

### DETAILS

- Shape: wide rim rectangle
- Type: acrylic
- Finish: gloss
- Freestanding: yes
- Drop-in: yes
- Skirted: no
- Water jets: yes
- Airjets: yes
- Empty weight: 126
- Gallons to fill: 68
- Faucet type: deck/floor/wall
- Special colors and finishes: yes