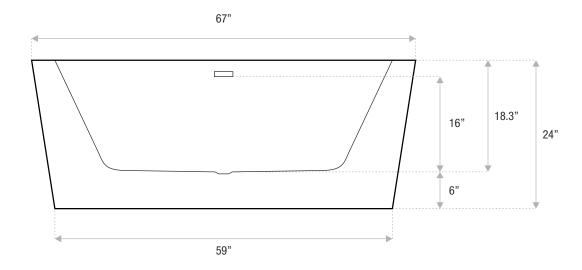

### MODERN FREESTANDING

67 x 34 x 24

Relax into a feeling of Zen with this modern rectangular tub. The wide rim adds a unique look to any bathroom and can accommodate a deck-mount faucet.

Sizes

Includes drain and waste overflow in your finish choice / Faucet sold separately

59x34x24

67x34x24

73x34x24

#### DETAILS

- Shape: wide rim rectangle
- Type: acrylic
- Finish: gloss
- Freestanding: yes
- Drop-in: yes
- Skirted: no
- Water jets: yes
- Air jets: yes
- Empty weight: 126
- Gallons to fill: 68
- Faucet type: deck/floor/wall
- Special colors and finishes: yes