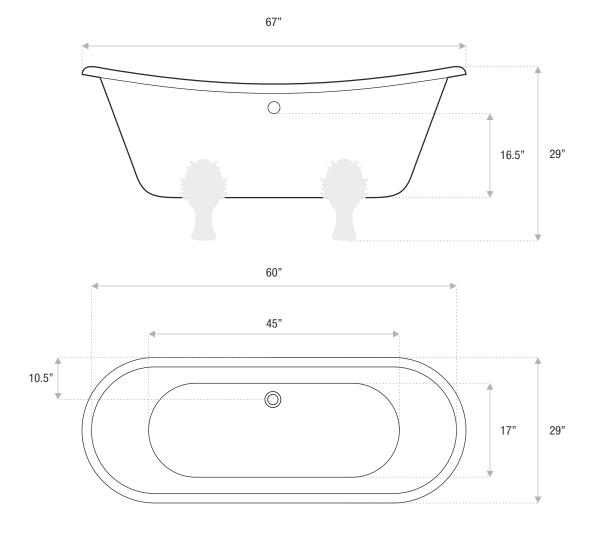

Size

67 x 29 x 29

Drain and waste overflow sold separately. Faucet sold separately.