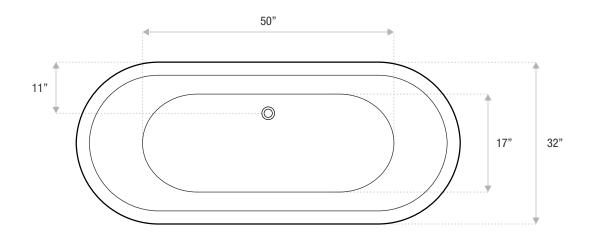

## Antiqued Copper Leafing

66 x 30 x 25

Make a statement with this antique-style double bateau tub. The weather- and artificially-aged copper leafing on this double bateau tub make your bathroom unique and stylish. Chrome feet come standard with this tub – other finishes have an additional cost. The Antiqued Copper Leafing Double Bateau Tub is available as a soaker tub.

## DETAILS

- Shape: bateau
- Type: cast iron
- Finish ext: antiqued copper
- Finish int: high gloss
- Freestanding: yes
- Drop-in: no
- Skirted: yes
- Water jets: no
- Airjets: yes
- Empty weight:
- Gallons to fill:
- Faucet type: floor / wall
- Special colors and finishes: no