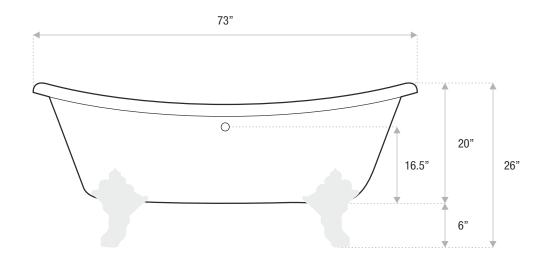

## Antiqued Copper Leafing

66 x 30 x 25

Make a statement with this antique-style double bateau tub. The weather- and artificially-aged copper leafing on this double bateau tub make your bathroom unique and stylish. Chrome feet come standard with this tub – other finishes have an additional cost. The Antiqued Copper Leafing Double Bateau Tub is available as a soaker tub.

## DETAILS

- Shape: bateau
- Type: cast iron
- Finish ext: antiqued copper
- Finish int: high gloss
- Freestanding: yes
- Drop-in: no
- Skirted: yes
- Water jets: no
- Airjets: yes
- Empty weight:
- Gallons to fill:
- Faucet type: floor / wall
- Special colors and finishes: no