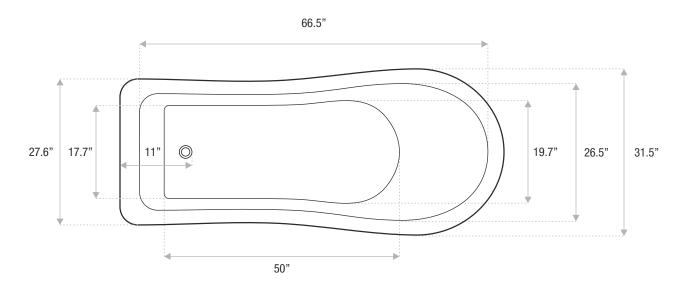

### PEDESTAL

67 x 30.7 x 29.5

A distinctive tub that's great for any size bathroom. The Single Slipper is a single-person acrylic tub or with a sleek, modern pedestal. It's available as a soaker tub or with air jets.

Drain and waste overflow sold separately. Faucet sold separately.

59x30x29

67x31x30

73x31.5x31

- Shape: slipper
- Type: acrylic
- Finish: high gloss
- Freestanding: yes
- Drop-in: no
- Skirted: no
- Water jets: no
- Airjets: yes
- Empty weight: 144
- Gallons to fill: 58
- Faucet type: floor / wall
- Special colors and finishes: yes