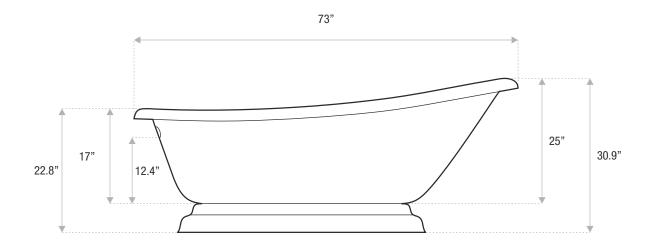

### PEDESTAL

73 x 31.5 x 30.9

A distinctive tub that's great for any size bathroom. The Single Slipper is a single-person acrylic tub or with a sleek, modern pedestal. It's available as a soaker tub or with air jets.

Drain and waste overflow sold separately. Faucet sold separately.

Sizes 57x31.5x28 59x30x29 67x31x30 **73x31.5x31** 

- Shape: slipper
- Type: acrylic
- Finish: high gloss
- Freestanding: yes
- Drop-in: no
- Skirted: no
- Water jets: no
- Airjets: yes
- Empty weight: 160
- Gallons to fill: 66
- Faucet type: floor / wall
- Special colors and finishes: yes