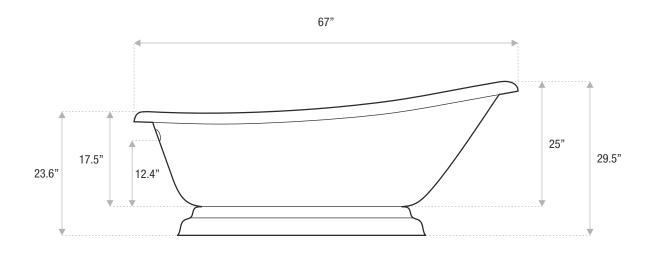

### PEDESTAL

67 x 30.7 x 29.5

A distinctive tub that's great for any size bathroom. The Single Slipper is a single-person acrylic tub or with a sleek, modern pedestal. It's available as a soaker tub or with air jets.

Drain and waste overflow sold separately. Faucet sold separately.

59x30x29

67x31x30

73x31.5x31

- Shape: slipper
- Type: acrylic
- Finish: high gloss
- Freestanding: yes
- Drop-in: no
- Skirted: no
- Water jets: no
- Airjets: yes
- Empty weight: 144
- Gallons to fill: 58
- Faucet type: floor / wall
- Special colors and finishes: yes