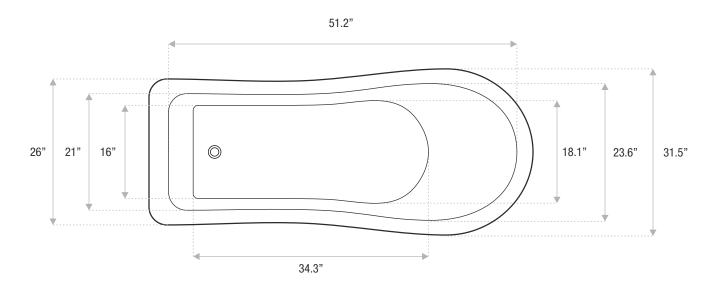

### PEDESTAL

57 x 31.5 x 28.3

A distinctive tub that's great for any size bathroom. The Single Slipper is a single-person acrylic tub or with a sleek, modern pedestal. It's available as a soaker tub or with air jets.

Drain and waste overflow sold separately. Faucet sold separately.

Sizes | **57x31.5x28** | 59x30x29 | 67x31x30 | 73x31.5x31

- Shape: slipper
- Type: acrylic
- Finish: high gloss
- Freestanding: yes
- Drop-in: no
- Skirted: no
- Water jets: no
- Airjets: yes
- Empty weight: 128
- Gallons to fill: 41
- Faucet type: floor / wall
- Special colors and finishes: yes