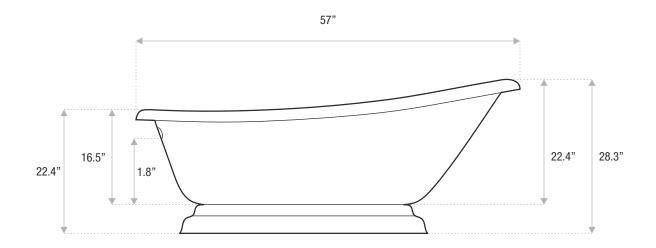

### PEDESTAL

57 x 31.5 x 28.3

A distinctive tub that's great for any size bathroom. The Single Slipper is a single-person acrylic tub or with a sleek, modern pedestal. It's available as a soaker tub or with air jets.

Drain and waste overflow sold separately. Faucet sold separately.

Sizes | **57x31.5x28** | 59x30x29 | 67x31x30 | 73x31.5x31

- Shape: slipper
- Type: acrylic
- Finish: high gloss
- Freestanding: yes
- Drop-in: no
- Skirted: no
- Water jets: no
- Airjets: yes
- Empty weight: 128
- Gallons to fill: 41
- Faucet type: floor / wall
- Special colors and finishes: yes