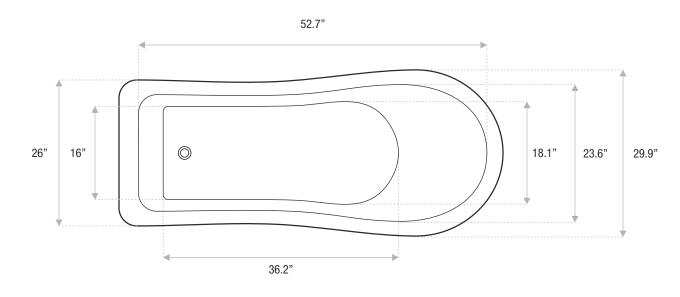

### PEDESTAL

59 x 29.9 x 28.7

A distinctive tub that's great for any size bathroom. The Single Slipper is a single-person acrylic tub or with a sleek, modern pedestal. It's available as a soaker tub or with air jets.

Drain and waste overflow sold separately. Faucet sold separately.

Sizes 57x31.5x28 **59x30x29** 67x31x30 73x31.5x31

- Shape: slipper
- Type: acrylic
- Finish: high gloss
- Freestanding: yes
- Drop-in: no
- Skirted: no
- Water jets: no
- Airjets: yes
- Empty weight: 133
- Gallons to fill: 44
- Faucet type: floor / wall
- Special colors and finishes: yes