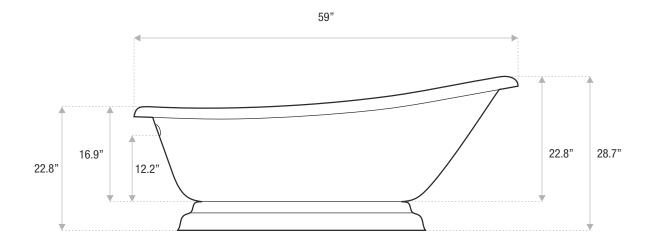

### PEDESTAL

59 x 29.9 x 28.7

A distinctive tub that's great for any size bathroom. The Single Slipper is a single-person acrylic tub or with a sleek, modern pedestal. It's available as a soaker tub or with air jets.

Drain and waste overflow sold separately. Faucet sold separately.

Sizes 57x31.5x28 **59x30x29** 67x31x30 73x31.5x31

- Shape: slipper
- Type: acrylic
- Finish: high gloss
- Freestanding: yes
- Drop-in: no
- Skirted: no
- Water jets: no
- Airjets: yes
- Empty weight: 133
- Gallons to fill: 44
- Faucet type: floor / wall
- Special colors and finishes: yes