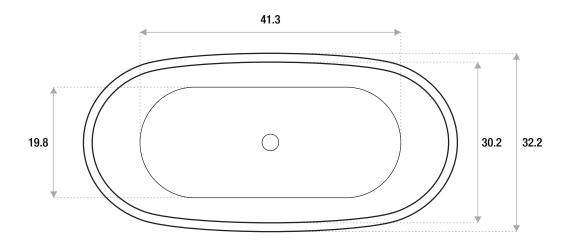

## MODERN FREESTANDING ACRYLIC

59 x 32 x 23

An eclectic modern tub with sleek curves in all the right places.

59x32x23

63x32x23

67x32x23

71x32x23

- Shape: Oval
- Type: Acrylic
- Finish: Hi-Gloss
- Freestanding: Yes
- Drop-in: No
- Skirted: No
- Water jets: No
- Air jets: Yes
- Empty weight: 105
- Gallons to fill: 47
- Faucet type: deck/floor/wall
- Special colors and finishes: Yes

## MODERN FREESTANDING ACRYLIC

63 x 32 x 23

An eclectic modern tub with sleek curves in all the right places.

59x32x23

63x32x23

67x32x23

71x32x23

- Shape: Oval
- Type: Acrylic
- Finish: Hi-Gloss
- Freestanding: Yes
- Drop-in: No
- Skirted: No
- Water jets: No
- Air jets: Yes
- Empty weight: 110
- Gallons to fill: 48
- Faucet type: deck/floor/wall
- Special colors and finishes: Yes

## MODERN FREESTANDING ACRYLIC

67 x 32 x 23

An eclectic modern tub with sleek curves in all the right places.

59x32x23

63x32x23

67x32x23

71x32x23

- Shape: Oval
- Type: Acrylic
- Finish: Hi-Gloss
- Freestanding: Yes
- Drop-in: No
- Skirted: No
- Water jets: No
- Air jets: Yes
- Empty weight: 118
- Gallons to fill: 51
- Faucet type: deck/floor/wall
- Special colors and finishes: Yes

## MODERN FREESTANDING ACRYLIC

71 x 32 x 23

An eclectic modern tub with sleek curves in all the right places.

59x32x23

63x32x23

67x32x23

71x32x23

- Shape: Oval
- Type: Acrylic
- Finish: Hi-Gloss
- Freestanding: Yes
- Drop-in: No
- Skirted: No
- Water jets: No
- Air jets: Yes
- Empty weight: 125
- Gallons to fill: 58
- Faucet type: deck/floor/wall
- Special colors and finishes: Yes