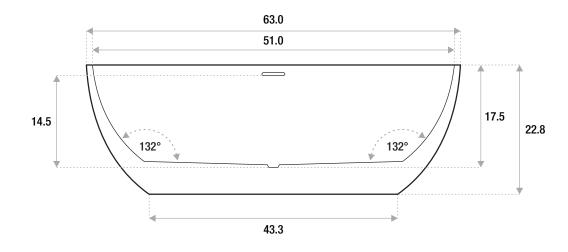

## MODERN FREESTANDING ACRYLIC

63 x 32 x 23

An eclectic modern tub with sleek curves in all the right places.

59x32x23

63x32x23

67x32x23

71x32x23

- Shape: Oval
- Type: Acrylic
- Finish: Hi-Gloss
- Freestanding: Yes
- Drop-in: No
- Skirted: No
- Water jets: No
- Air jets: Yes
- Empty weight: 110
- Gallons to fill: 48
- Faucet type: deck/floor/wall
- Special colors and finishes: Yes