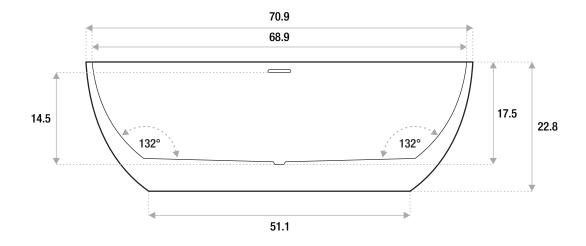

## MODERN FREESTANDING ACRYLIC

59 x 32 x 23

An eclectic modern tub with sleek curves in all the right places.

59x32x23

63x32x23

67x32x23

71x32x23

- Shape: Oval
- Type: Acrylic
- Finish: Hi-Gloss
- Freestanding: Yes
- Drop-in: No
- Skirted: No
- Water jets: No
- Air jets: Yes
- Empty weight: 105
- Gallons to fill: 47
- Faucet type: deck/floor/wall
- Special colors and finishes: Yes

## MODERN FREESTANDING ACRYLIC

63 x 32 x 23

An eclectic modern tub with sleek curves in all the right places.

59x32x23

63x32x23

67x32x23

71x32x23

- Shape: Oval
- Type: Acrylic
- Finish: Hi-Gloss
- Freestanding: Yes
- Drop-in: No
- Skirted: No
- Water jets: No
- Air jets: Yes
- Empty weight: 110
- Gallons to fill: 48
- Faucet type: deck/floor/wall
- Special colors and finishes: Yes

## MODERN FREESTANDING ACRYLIC

67 x 32 x 23

An eclectic modern tub with sleek curves in all the right places.

59x32x23

63x32x23

67x32x23

71x32x23

- Shape: Oval
- Type: Acrylic
- Finish: Hi-Gloss
- Freestanding: Yes
- Drop-in: No
- Skirted: No
- Water jets: No
- Air jets: Yes
- Empty weight: 118
- Gallons to fill: 51
- Faucet type: deck/floor/wall
- Special colors and finishes: Yes

## MODERN FREESTANDING ACRYLIC

71 x 32 x 23

An eclectic modern tub with sleek curves in all the right places.

59x32x23

63x32x23

67x32x23

71x32x23

- Shape: Oval
- Type: Acrylic
- Finish: Hi-Gloss
- Freestanding: Yes
- Drop-in: No
- Skirted: No
- Water jets: No
- Air jets: Yes
- Empty weight: 125
- Gallons to fill: 58
- Faucet type: deck/floor/wall
- Special colors and finishes: Yes