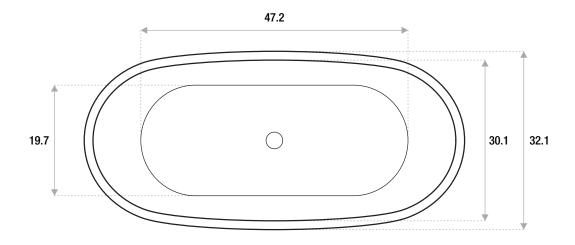

## MODERN FREESTANDING ACRYLIC

59 x 32 x 23

An eclectic modern tub with sleek curves in all the right places.

59x32x23

63x32x23

67x32x23

71x32x23

- Shape: Oval
- Type: Acrylic
- Finish: Hi-Gloss
- Freestanding: Yes
- Drop-in: No
- Skirted: No
- Water jets: No
- Air jets: Yes
- Empty weight: 105
- Gallons to fill: 47
- Faucet type: deck/floor/wall
- Special colors and finishes: Yes

## MODERN FREESTANDING ACRYLIC

63 x 32 x 23

An eclectic modern tub with sleek curves in all the right places.

59x32x23

63x32x23

67x32x23

71x32x23

- Shape: Oval
- Type: Acrylic
- Finish: Hi-Gloss
- Freestanding: Yes
- Drop-in: No
- Skirted: No
- Water jets: No
- Air jets: Yes
- Empty weight: 110
- Gallons to fill: 48
- Faucet type: deck/floor/wall
- Special colors and finishes: Yes

## MODERN FREESTANDING ACRYLIC

67 x 32 x 23

An eclectic modern tub with sleek curves in all the right places.

59x32x23

63x32x23

67x32x23

71x32x23

- Shape: Oval
- Type: Acrylic
- Finish: Hi-Gloss
- Freestanding: Yes
- Drop-in: No
- Skirted: No
- Water jets: No
- Air jets: Yes
- Empty weight: 118
- Gallons to fill: 51
- Faucet type: deck/floor/wall
- Special colors and finishes: Yes

## MODERN FREESTANDING ACRYLIC

71 x 32 x 23

An eclectic modern tub with sleek curves in all the right places.

59x32x23

63x32x23

67x32x23

71x32x23

- Shape: Oval
- Type: Acrylic
- Finish: Hi-Gloss
- Freestanding: Yes
- Drop-in: No
- Skirted: No
- Water jets: No
- Air jets: Yes
- Empty weight: 125
- Gallons to fill: 58
- Faucet type: deck/floor/wall
- Special colors and finishes: Yes