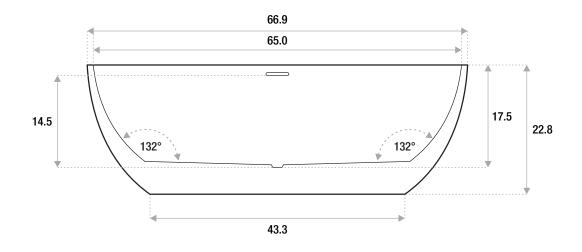

## MODERN FREESTANDING ACRYLIC

67 x 32 x 23

An eclectic modern tub with sleek curves in all the right places.

59x32x23

63x32x23

67x32x23

71x32x23

- Shape: Oval
- Type: Acrylic
- Finish: Hi-Gloss
- Freestanding: Yes
- Drop-in: No
- Skirted: No
- Water jets: No
- Air jets: Yes
- Empty weight: 118
- Gallons to fill: 51
- Faucet type: deck/floor/wall
- Special colors and finishes: Yes