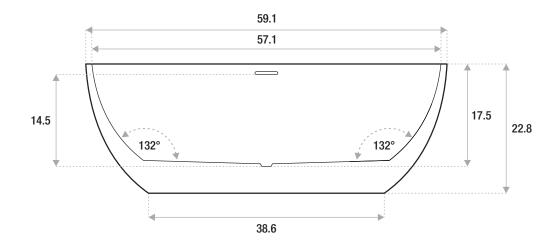

## MODERN FREESTANDING ACRYLIC

59 x 32 x 23

An eclectic modern tub with sleek curves in all the right places.

59x32x23

63x32x23

67x32x23

71x32x23

- Shape: Oval
- Type: Acrylic
- Finish: Hi-Gloss
- Freestanding: Yes
- Drop-in: No
- Skirted: No
- Water jets: No
- Air jets: Yes
- Empty weight: 105
- Gallons to fill: 47
- Faucet type: deck/floor/wall
- Special colors and finishes: Yes