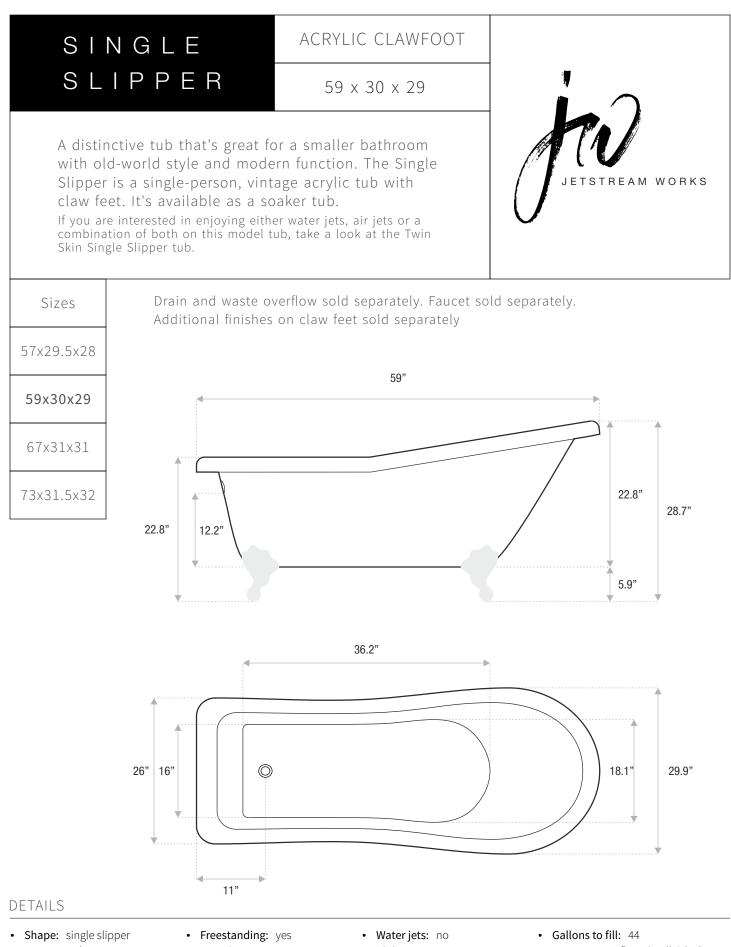

- Type: acrylic ٠
- Finish: high gloss
- Drop-in: no
- Skirted: no
- Air jets: no
- Empty weight: 128
- Faucet type: floor / wall / deck
- Special colors and finishes: yes

Type: acrylic ٠

- Finish: high gloss
- Drop-in: no
- Skirted: no
- Air jets: no
- Empty weight: 133
- Faucet type: floor / wall / deck
- Special colors and finishes: yes