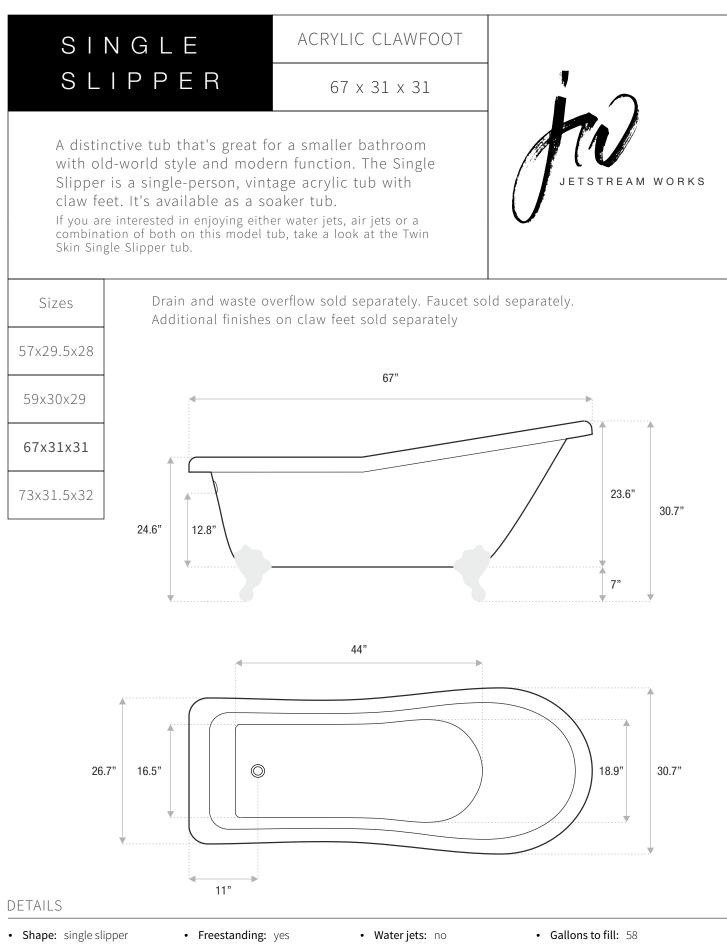

- Type: acrylic
- Finish: high gloss
- Drop-in: no
- Skirted: no
- Air jets: no
- Empty weight: 144
- Faucet type: floor / wall / deck
- Special colors and finishes: yes

- Type: acrylic
- Finish: high gloss
- Drop-in: no
- Skirted: no
- Water jets:
  Air jets: no
  - All jets. no
  - Empty weight: 160
- Faucet type: floor / wall / deck
- Special colors and finishes: yes