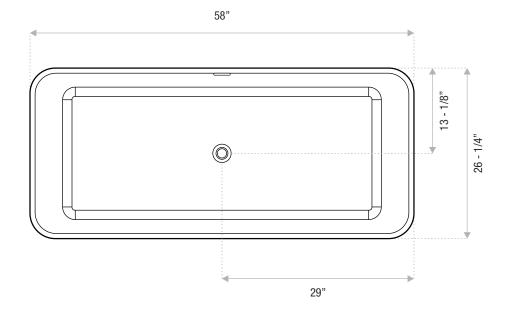

## MODERN FREESTANDING

58 x 26 x 22

A rectangular, modern tub with beautiful, clean lines and Zen style. Tessa is a stone resin, freestanding tub with a matte finish and a heavy-cast construction.

Sizes

Includes drain and waste overflow in your finish choice / Faucet sold separately

58x26x22

65x29x24