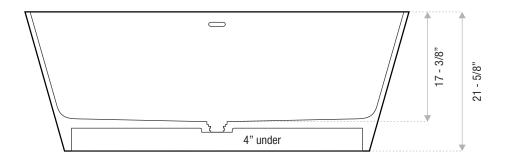

## MODERN FREESTANDING

58 x 26 x 22

A rectangular, modern tub with beautiful, clean lines and Zen style. Tessa is a stone resin, freestanding tub with a matte finish and a heavy-cast construction.

Sizes

Includes drain and waste overflow in your finish choice / Faucet sold separately

58x26x22

65x29x24