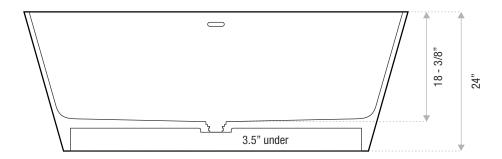

# TESSA

## MODERN FREESTANDING

65 x 29 x 24

A rectangular, modern tub with beautiful, clean lines and Zen style. Tessa is a stone resin, freestanding tub with a matte finish and a heavy-cast construction.

Sizes

Includes drain and waste overflow in your finish choice / Faucet sold separately.

58x26x22

65x29x24