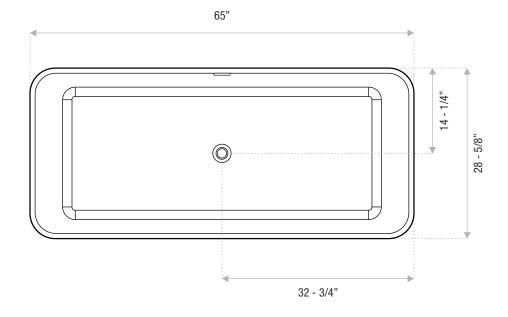

# TESSA

## MODERN FREESTANDING

65 x 29 x 24

A rectangular, modern tub with beautiful, clean lines and Zen style. Tessa is a stone resin, freestanding tub with a matte finish and a heavy-cast construction.

Sizes

Includes drain and waste overflow in your finish choice / Faucet sold separately.

58x26x22

65x29x24