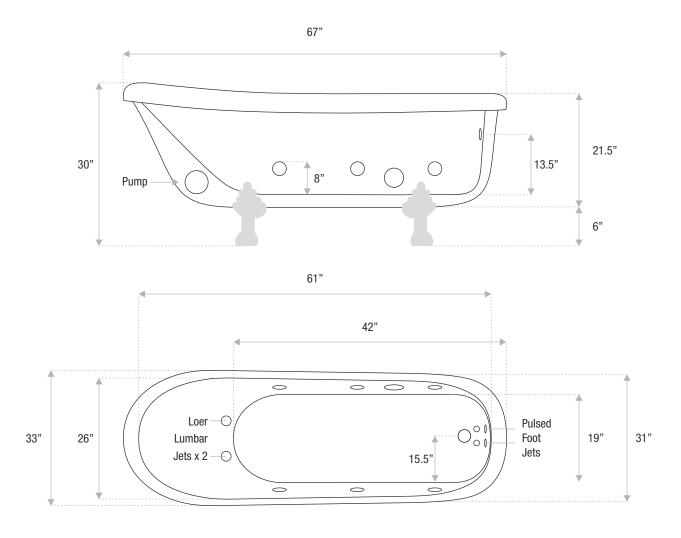

# TWINSKIN

## SINGLE SLIPPER

#### WATER JETS

A unique and versatile tub, the Twin Single Slipper provides a relaxing oasis in your bathroom. You have the option of water or air jets or a combination of water and air jets with a chromatherapy light for extra comfort. This tub is available as a pedestal tub or claw foot tub.

Size

67 x 33 x 20

Chrome finish is included. Faucet sold separately. Drain and waste overflow sold separately. Other finishes are available at an additional cost.

#### **DETAILS**

- Shape: single slipper
- Type: acrylic
- Finish: gloss
- Freestanding: yes
- Drop-in: no

- Skirted: no
- Water jets: yes
- Air jets: yes
- Faucet type: floor / wall
- Integral overflow & drain: no
- Combo air and water jets with chromatherapy light: yes
- Dry/empty weight w/air jet system: 175 With air jet & water jets and light 225
- Gallons to fill: 78
- Special colors and finishes: yes