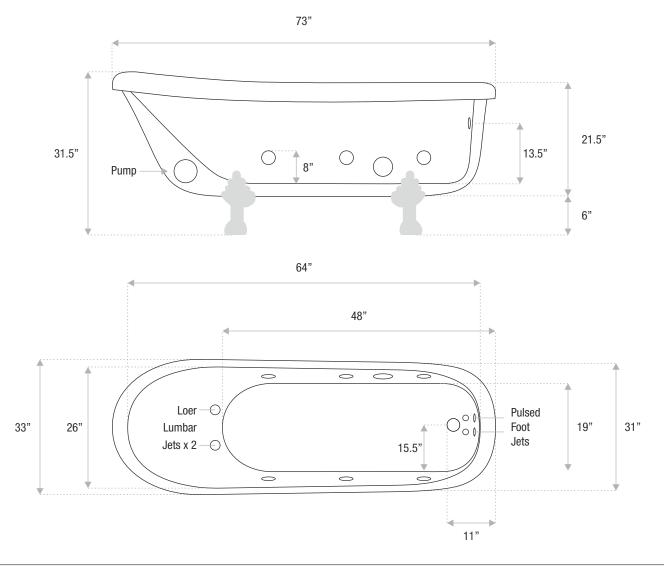

# TWINSKIN

## SINGLE SLIPPER

#### WATER JETS

A unique and versatile tub, the Twin Single Slipper provides a relaxing oasis in your bathroom. You have the option of water or air jets or a combination of water and air jets with a chromatherapy light for extra comfort. This tub is available as a pedestal tub or claw foot tub.

Size

73 x 35.5 x 21.5

Chrome finish is included. Faucet sold separately. Drain and waste overflow sold separately. Other finishes are available at an additional cost.

### **DETAILS**

- Shape: single slipper
- Type: acrylic
- Finish: gloss
- Freestanding: yes
- Drop-in: no

- Skirted: no
- Water jets: yes
- Air jets: yes
- Faucet type: floor/wall
- Integral overflow & drain: no
- Combo air and water jets with chromatherapy light: yes
- Dry/empty weight w/air jet system: 185 With air jet & water jets and light 235
- Gallons to fill: 83
  - Special colors and finishes: yes