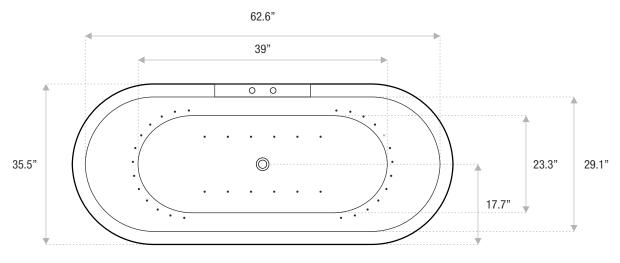

Sizes

69 x 35.5 x 26.5

75 x 35.5 x 27.5

Drain and waste overflow sold separately. Faucet sold separately.