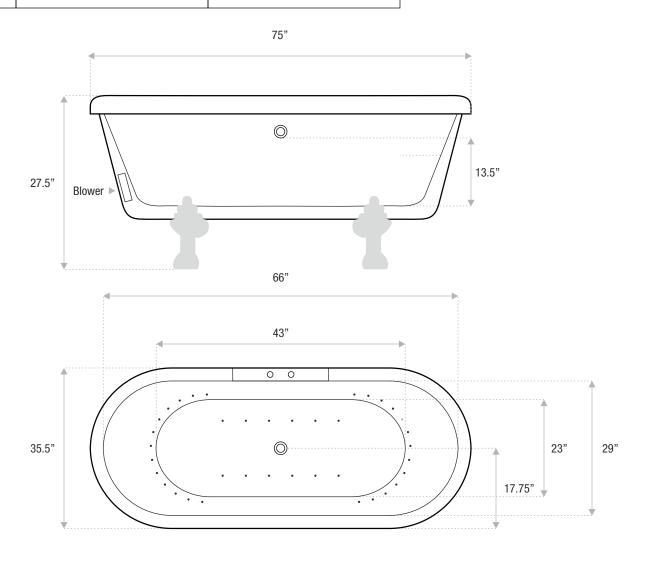

# TWIN SKIN

## DOUBLE ENDED

### AIR JETS

A beautiful vintage tub that will become the centerpiece of any bathroom with a pedestal for a sleek, modern style. The Double Ended Tub is an acrylic tub with a center drain that is available as a soaker tub or with air jets. Specially made with room between the skins for water jets, air jets or a combination of both with a chromatherapy light.

Sizes

69 x 35.5 x 26.5

75 x 35.5 x 27.5

Drain and waste overflow sold separately. Faucet sold separately.

### **DETAILS**

- Shape: double ended
- Type: acrylic
- Finish: gloss
- Freestanding: yes
- Drop-in: no

- Skirted: no
- Water jets: yes
- Air jets: yes
- Faucet type: floor/wall
- Integral overflow & drain: no
- Combo air and water jets with chromatherapy light: yes
- Dry/empty weight w/air jet system: 180 With air jet & water jets and light 230
- Gallons to fill: 85
- Special colors and finishes: yes