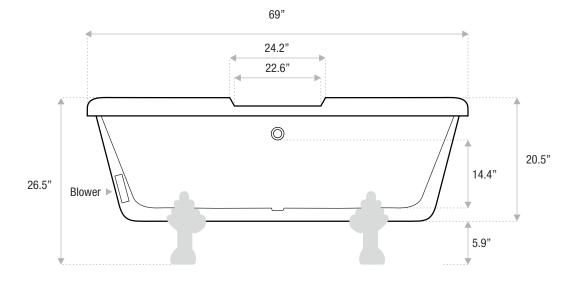

Sizes

69 x 35.5 x 26.5

75 x 35.5 x 27.5

Drain and waste overflow sold separately. Faucet sold separately.