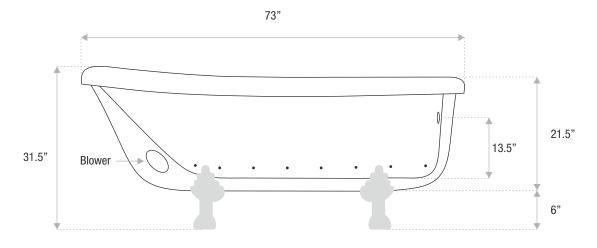

Size

73 x 35.5 x 21.5

Chrome finish is included. Faucet sold separately. Drain and waste overflow sold separately. Other finishes are available at an additional cost.

- Shape: single slipper
- Type: acrylic
- Finish: gloss
- Freestanding: yes
- Drop-in: no

- Skirted: no
- Water jets: yes
- Air jets: yes
- Faucet type: floor/wall
- Integral overflow & drain: no
- Combo air and water jets with chromatherapy light: yes
- Dry/empty weight w/air jet system: 185 With air jet & water jets and light 235
- Gallons to fill: 83
- Special colors and finishes: yes