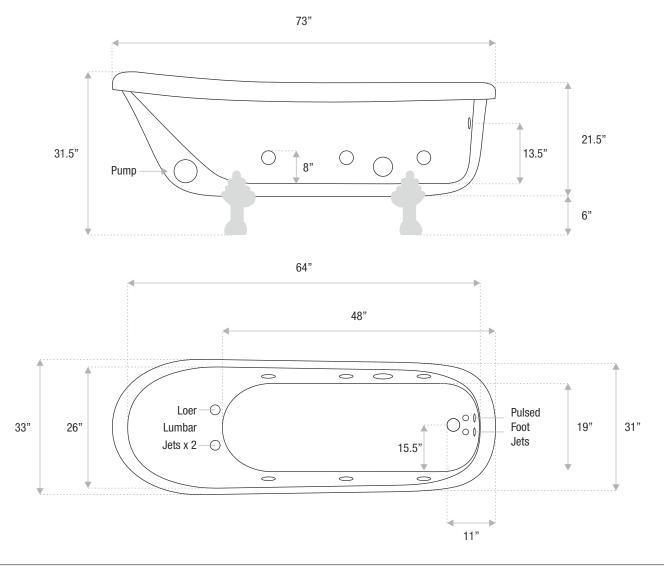

## TWIN SKIN

## SINGLE SLIPPER

## AIR JETS

A unique and versatile tub, the Twin Single Slipper provides a relaxing oasis in your bathroom. You have the option of water or air jets or a combination of water and air jets with a chromatherapy light for extra comfort. This tub is available as a pedestal tub or claw foot tub.

Size

73 x 35.5 x 21.5

Chrome finish is included. Faucet sold separately. Drain and waste overflow sold separately. Other finishes are available at an additional cost.

- Shape: single slipper
- Type: acrylic
- Finish: gloss
- Freestanding: yes
- Drop-in: no

- Skirted: no
- Water jets: yes
- Air jets: yes
- Faucet type: floor/wall
- Integral overflow & drain: no
- Combo air and water jets with chromatherapy light: yes
- Dry/empty weight w/air jet system: 185 With air jet & water jets and light 235
- Gallons to fill: 83
- Special colors and finishes: yes