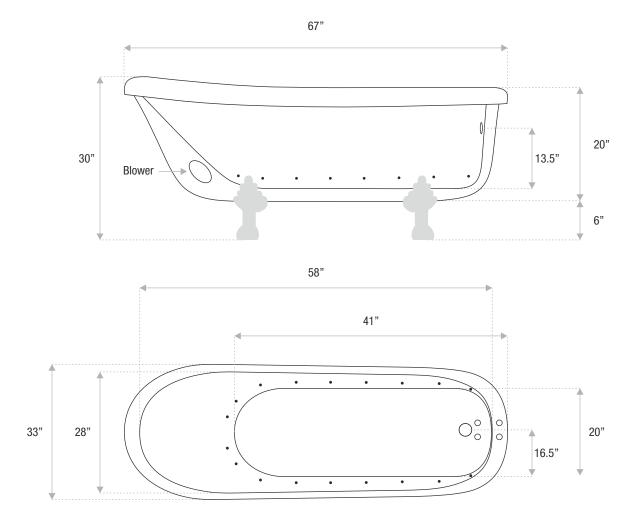

Size

67 x 33 x 20

Chrome finish is included. Faucet sold separately. Drain and waste overflow sold separately. Other finishes are available at an additional cost.

- Shape: single slipper
- Type: acrylic
- Finish: gloss
- Freestanding: yes
- Drop-in: no

- Skirted: no
- Water jets: yes
- Air jets: yes
- Faucet type: floor/wall
- Integral overflow & drain: no
- Combo air and water jets with chromatherapy light: yes
- Dry/empty weight w/air jet system: 175 With air jet & water jets and light 225
- Gallons to fill: 78
- Special colors and finishes: yes