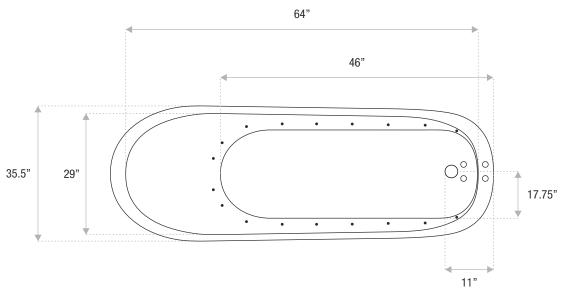

Size

73 x 35.5 x 21.5

Chrome finish is included. Faucet sold separately. Drain and waste overflow sold separately. Other finishes are available at an additional cost.

- Shape: single slipper
- Type: acrylic
- Finish: gloss
- Freestanding: yes
- Drop-in: no

- Skirted: no
- Water jets: yes
- Air jets: yes
- Faucet type: floor/wall
- Integral overflow & drain: no
- Combo air and water jets with chromatherapy light: yes
- Dry/empty weight w/air jet system: 185 With air jet & water jets and light 235
- Gallons to fill: 83
- Special colors and finishes: yes