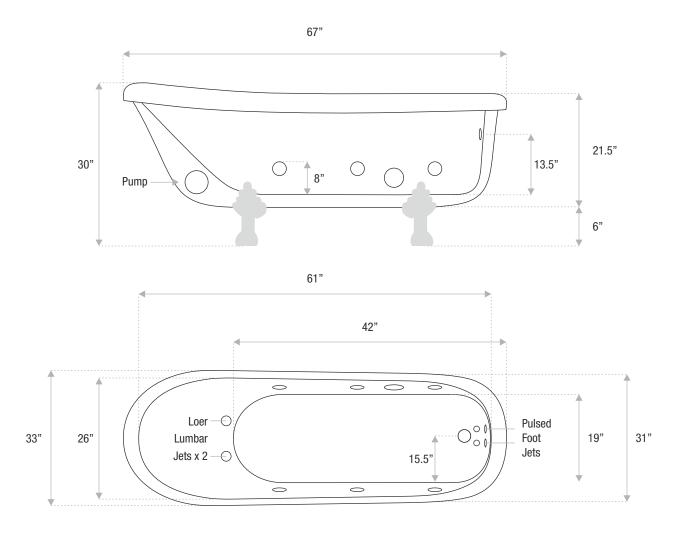

# TWINSKIN

## SINGLE SLIPPER

## AIR JETS

A unique and versatile tub, the Twin Single Slipper provides a relaxing oasis in your bathroom. You have the option of water or air jets or a combination of water and air jets with a chromatherapy light for extra comfort. This tub is available as a pedestal tub or claw foot tub.

Size

67 x 33 x 20

Chrome finish is included. Faucet sold separately. Drain and waste overflow sold separately. Other finishes are available at an additional cost.

- Shape: single slipper
- Type: acrylic
- Finish: gloss
- Freestanding: yes
- Drop-in: no

- Skirted: no
- Water jets: yes
- Air jets: yes
- Faucet type: floor/wall
- Integral overflow & drain: no
- Combo air and water jets with chromatherapy light: yes
- Dry/empty weight w/air jet system: 175 With air jet & water jets and light 225
- Gallons to fill: 78
- Special colors and finishes: yes