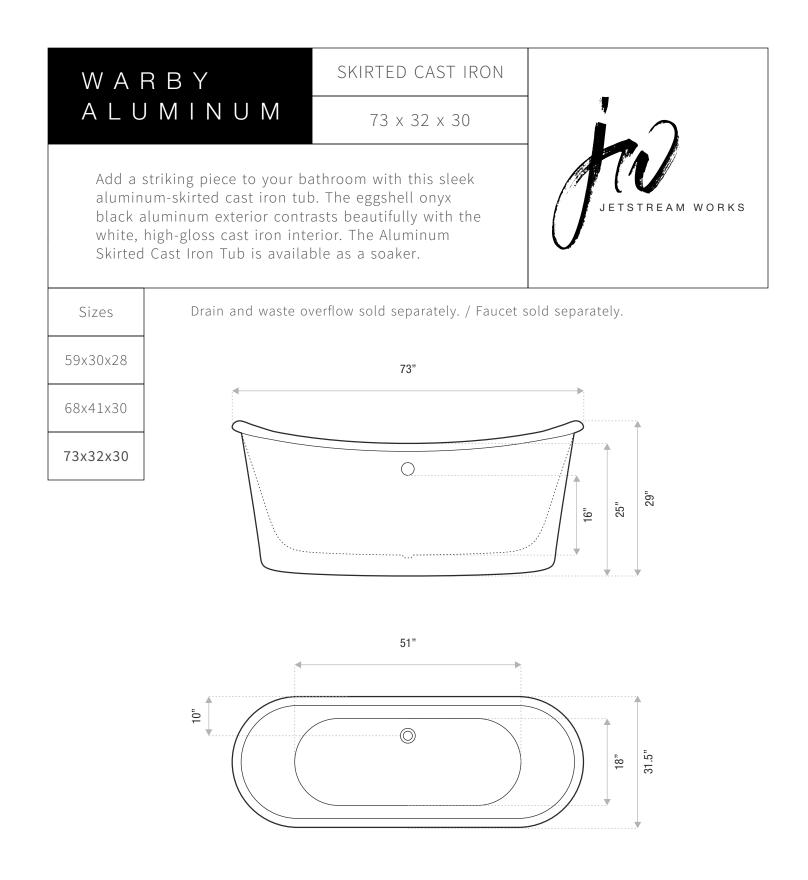

## DETAILS

- Shape: bateau
- Type: cast iron
- Finish: high gloss
- Freestanding: yesDrop-in: no
- Skirted: yes
- Water jets: no
- Air jets: yes
- Empty weight: 600
- Gallons to fill: 80
- Faucet type: floor / wall
- Special colors and finishes: yes
- Please provide color swatch (from any paint store; Sherwin Williams, Benjamin Moore, etc.) or color number and desired finish (flat, eggshell, satin, gloss) for this tub.