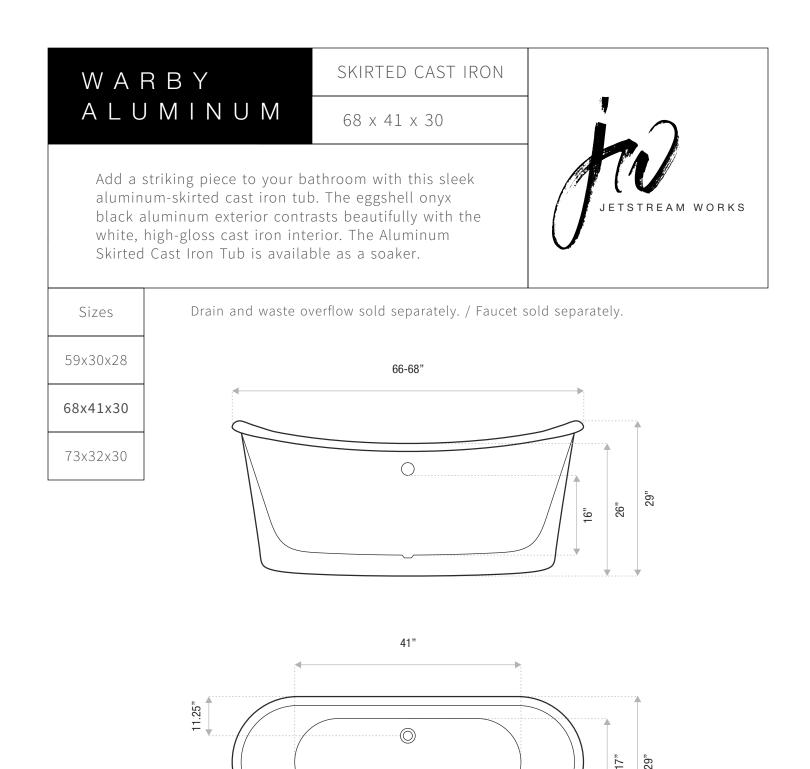

## DETAILS

- Shape: bateau
- Type: cast iron
- Finish: high gloss
- Freestanding: yesDrop-in: no
- Skirted: yes
- Water jets: no
- Air jets: yes
- Empty weight: 500
- Gallons to fill: 70
- Faucet type: floor / wall
- Special colors and finishes: yes

Please provide color swatch (from any paint store; Sherwin Williams, Benjamin Moore, etc.) or color number and desired finish (flat, eggshell, satin, gloss) for this tub.