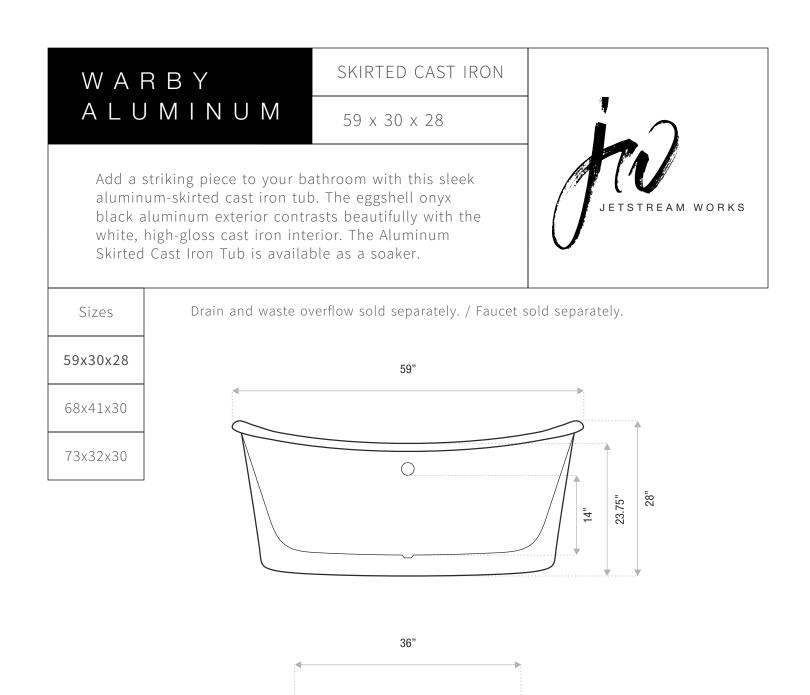

## DETAILS

- Shape: bateau
- Type: cast iron •
- Finish: high gloss
- Freestanding: yes • Drop-in: no

11.50"

- Water jets: no

 $\bigcirc$ 

- Air jets: yes
- Empty weight: 400
- Gallons to fill: 60
- Faucet type: floor / wall

29.75"

17"

• Special colors and finishes: yes

- Skirted: yes
- Please provide color swatch (from any paint store; Sherwin Williams, Benjamin Moore, etc.)

or color number and desired finish (flat, eggshell, satin, gloss) for this tub.