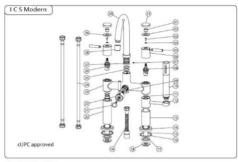

|     | PARTNAME            | QTY. |    | PART NAME      | QTY |
|-----|---------------------|------|----|----------------|-----|
| 01  | BOLT                | 2    | 21 | NOEX BUTTON    | 1   |
| 12  | NOEX RINGEDOLD)     | . 1  | 22 | HWIDLE         | . 3 |
| 0.9 | SCHEW               | 3    | 29 | HOUSENG        | 1.  |
| 04  | O-RING              | 3    | 24 | H066           | 2   |
| 06  | HANDLELEVER         | 2    | 25 | ORNO           | 2   |
| 140 | HANGLE              | 2    | 26 | CARTREDGE      | 7   |
| ργ  | SCROW               | . 1  | 27 | SHAP FING      | 3.  |
| 16  | CARTRIDGE           | - 8  | 28 | AERATOR COVER  | 1   |
| 90  | DIMERTER            | . 1  | 29 | NOEX REVGENOTS | 1   |
| 10. | HAND SHOWER         | . 1  | 30 | SPOUT          | 1   |
| 11  | OHNG                | 2    | 21 | END OVE        | 2   |
| 12  | HISTORY REMOVE CAN. | . 1  |    |                |     |
| 13  | SLEEVE EXTENSION    | - 1  |    |                |     |
| 14  | DECORATIVE FIBRIG   | - 2  |    |                |     |
| 15  | CONNECTOR.          | 2    |    |                |     |
| 16  | OHRNG.              | 2    |    |                |     |
| 17  | WASHER              | 2    |    |                |     |
| 10  | LOCKNUT             | 2.   |    |                |     |
| tu. | HOSE                | . 1  |    |                |     |
| 20  | SLEEVE EXTENSION    | - 1  |    |                |     |

#10 handheld has built in back flow prevention valve.