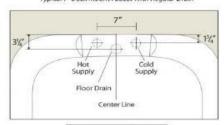

## **Deck Mount Faucet Installation**

Classique Soaking Tubs
Typical 7" Deck Mount Faucet With Regular Drain

Measurements to be used for rough-in plumbing only

ASSEMBLED WATER SUPPLY LINES

1/2" FEMALE PIPE COUPLINGS (NOT SUPPLIED) SHOULD NOT PROTRUDE MORE THAN 3/4" ABOVE FINISHED FLOOR

## Specification Sheet

Modern Twin Valve Faucet Drawing

Place your faucet water line centers 3 " from the edge of the tub. The Edwardian faucet is made on 3 & 3/8" centers but use 7 " centers , we ship them adjusted to 7 ".