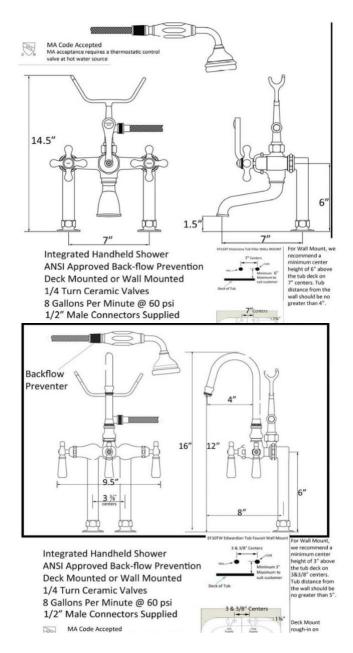

#10 handheld has built in back flow prevention valve.

## Specification Sheet

Modern Twin Valve Faucet Drawing

Place your faucet water line centers 3 " from the edge of the tub. The Edwardian faucet is made on 3 & 3/8" centers but use 7 " centers , we ship them adjusted to 7 ".