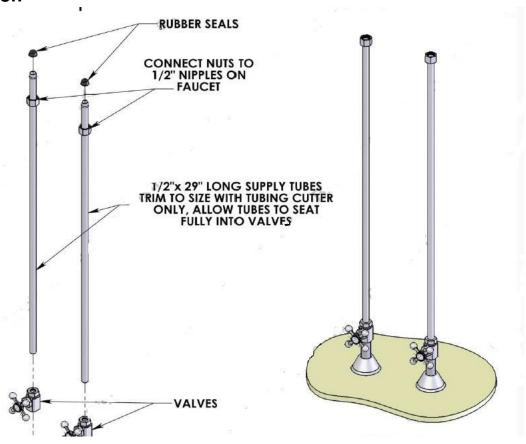

## **Deck Mount Faucet Installation**

Classique Soaking Tubs
Typical 7" Deck Mount Faucet With Regular Drain

Measurements to be used for rough-in plumbing only

ASSEMBLED WATER SUPPLY LINES

1/2" FEMALE PIPE COUPLINGS (NOT SUPPLIED) SHOULD NOT PROTRUDE MORE THAN 3/4" ABOVE FINISHED FLOOR