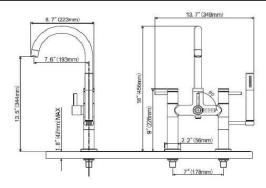

## **Deck Mount Faucet Installation**

Classique Soaking Tubs
Typical 7" Deck Mount Faucet With Regular Drain

Measurements to be used for rough-in plumbing only

ASSEMBLED WATER SUPPLY LINES

1/2" FEMALE PIPE COUPLINGS (NOT SUPPLIED) SHOULD NOT PROTRUDE MORE THAN 3/4" ABOVE FINISHED FLOOR