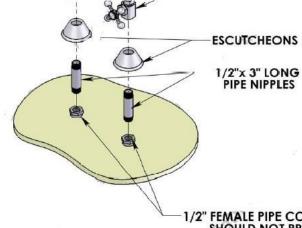

## **Deck Mount Faucet Installation**

Classique Soaking Tubs
Typical 7" Deck Mount Faucet With Regular Drain

Measurements to be used for rough-in plumbing only

ASSEMBLED WATER SUPPLY LINES

1/2" FEMALE PIPE COUPLINGS (NOT SUPPLIED) SHOULD NOT PROTRUDE MORE THAN 3/4" ABOVE FINISHED FLOOR