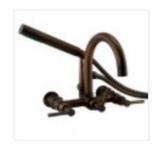

## Faucet meets or exceed all know codes ANSI Z124 and are UPC approved

Installation Type: Wall Mount

Design: Modern With Handheld anti backflow valve in handle

Faucet Centers: 7" Handle Type: Lever

Features: Gooseneck, Hand Shower Included

Material: Brass Height: 10-1/2"

Handle Material: Brass

Ceramic Disc Cartridges: Yes

Couplers Included: Yes

Hand Shower Hose Length: 60"

Hand Shower Style: Modern

- Wall-mount couplers included.
- ullet 2" wall coupler shown in photography.
- Spout reach with 2" / 4" / 6" couplers: 10" / 12" / 14".

Set Screw

- · Solid brass construction.
- · Hand shower wand measures 7-1/4" long.