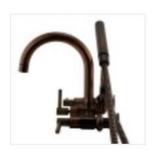

## Faucet meets or exceed all know codes ANSI Z124 and are UPC approved

Installation Type: Wall Mount

Design: Modern With Handheld anti backflow valve in handle

Faucet Centers: 7" Handle Type: Lever

Features: Gooseneck, Hand Shower Included

Material: Brass Height: 10-1/2"

Handle Material: Brass

Ceramic Disc Cartridges: Yes

Couplers Included: Yes

Hand Shower Hose Length: 60"

Hand Shower Style: Modern

- Wall-mount couplers included.
- ullet 2" wall coupler shown in photography.
- Spout reach with 2" / 4" / 6" couplers: 10" / 12" / 14".

Set Screw

- · Solid brass construction.
- · Hand shower wand measures 7-1/4" long.