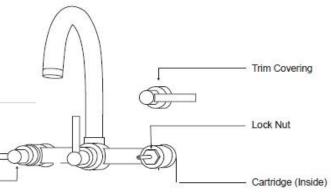

Material: Brass Height: 10-1/2"

Handle Material: Brass

Ceramic Disc Cartridges: Yes

Couplers Included: Yes

Hand Shower Hose Length: 60"

Hand Shower Style: Modern

- Wall-mount couplers included.
- ullet 2" wall coupler shown in photography.
- Spout reach with 2" / 4" / 6" couplers: 10" / 12" / 14".

Set Screw

- · Solid brass construction.
- · Hand shower wand measures 7-1/4" long.