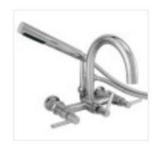

## **Optional Deck Mounted**

## Faucet meets or exceed all know codes ANSI Z124 and are UPC approved

Installation Type: Wall Mount

Design: Modern With Handheld anti backflow valve in handle

Faucet Centers: 7" Handle Type: Lever

Features: Gooseneck, Hand Shower Included

Material: Brass Height: 10-1/2"

Handle Material: Brass

Ceramic Disc Cartridges: Yes

Couplers Included: Yes

Hand Shower Hose Length: 60"

Hand Shower Style: Modern

- Wall-mount couplers included.
- ullet 2" wall coupler shown in photography.
- Spout reach with 2" / 4" / 6" couplers: 10" / 12" / 14".