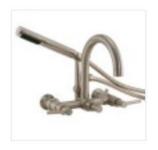

## **Modern Twin Lever Wall Mounted faucet**

## Faucet meets or exceed all know codes ANSI Z124 and are UPC approved

Installation Type: Wall Mount

Design: Modern With Handheld anti backflow valve in handle

Faucet Centers: 7" Handle Type: Lever

Features: Gooseneck, Hand Shower Included

Material: Brass Height: 10-1/2"

Handle Material: Brass

Ceramic Disc Cartridges: Yes

Couplers Included: Yes

Hand Shower Hose Length: 60"

Hand Shower Style: Modern

- Wall-mount couplers included.
- ullet 2" wall coupler shown in photography.
- Spout reach with 2" / 4" / 6" couplers: 10" / 12" / 14".