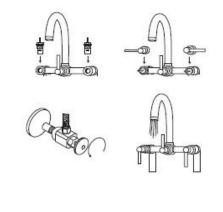

Material: Brass Height: 10-1/2"

Handle Material: Brass

Ceramic Disc Cartridges: Yes

Couplers Included: Yes

Hand Shower Hose Length: 60"

Hand Shower Style: Modern

- Wall-mount couplers included.
- ullet 2" wall coupler shown in photography.
- Spout reach with 2" / 4" / 6" couplers: 10" / 12" / 14".

Set Screw

- · Solid brass construction.
- · Hand shower wand measures 7-1/4" long.