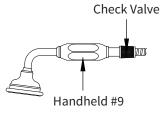

## INSTALLATION STEPS

- A. Prepare rough in of Nipples #8
- **B.** Mark off holes for Flanges #7
- C. Attach Flanges #7 solidly to floor
- **D.** Attach Union #2 to Flex hose #3
- E. Attach assembly at 0 to Riser #4
- F. Slide Escutcheons #6 over uprights #5
- **G.** Loosen set screws on Upright #5 and push assembly at point E inside Upright #5
- H. Attach Flex Hose 413 to Nipples #8
- J. Attach Body #1 to Risers #4
- **K.** Support fixture and test for leaks
- L. Gently pull assembly at lout of Uprights #5
- M. Screw Uprights #5 all the way down into Flanges #7
- N. Push assembly at J back into Uprights #5 and tighten set screws
- P. Connect Handheld #9