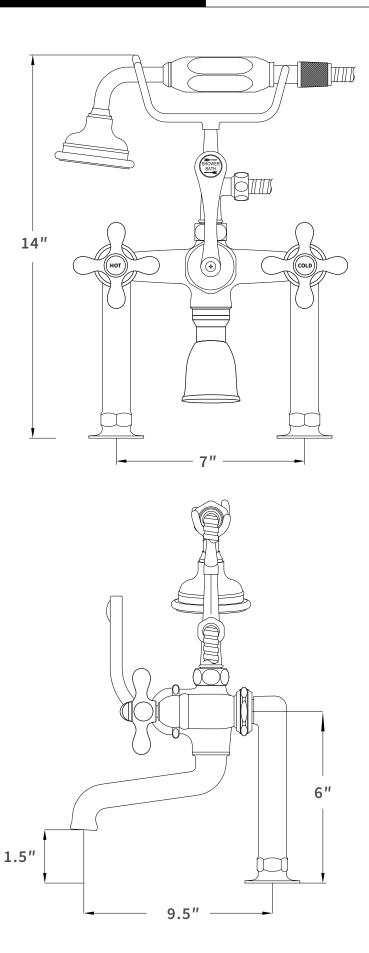

## Victorian Freestanding Tub Filler

Floor Mount Tub Filler with Hand Shower

Install 11/2-14 NPS pipe nipples protruding 1" above finished floor

Suggested position from tub edge