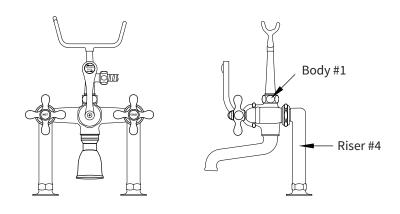

## INSTALLATION STEPS

- A. Prepare rough in of Nipples #8
- **B.** Mark off holes for Flanges #7
- C. Attach Flanges #7 solidly to floor
- **D.** Attach Union #2 to Flex hose #3
- E. Attach assembly at 0 to Riser #4
- F. Slide Escutcheons #6 over uprights #5
- **G.** Loosen set screws on Upright #5 and push assembly at point E inside Upright #5
- H. Attach Flex Hose 413 to Nipples #8
- J. Attach Body #1 to Risers #4
- **K.** Support fixture and test for leaks
- L. Gently pull assembly at lout of Uprights #5
- M. Screw Uprights #5 all the way down into Flanges #7
- N. Push assembly at J back into Uprights #5 and tighten set screws
- P. Connect Handheld #9