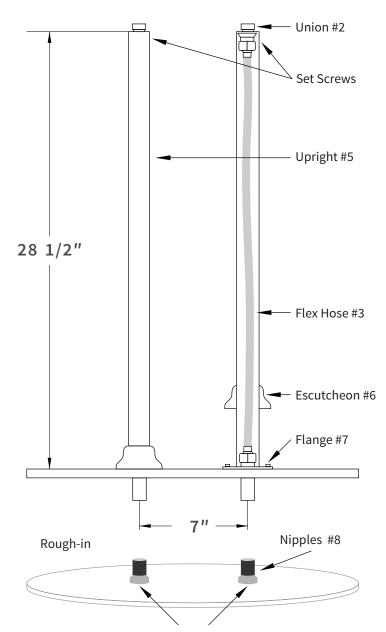

## INSTALLATION STEPS

- A. Prepare rough in of Nipples #8
- **B.** Mark off holes for Flanges #7
- C. Attach Flanges #7 solidly to floor
- **D.** Attach Union #2 to Flex hose #3
- E. Attach assembly at 0 to Riser #4
- F. Slide Escutcheons #6 over uprights #5
- **G.** Loosen set screws on Upright #5 and push assembly at point E inside Upright #5
- H. Attach Flex Hose 413 to Nipples #8
- J. Attach Body #1 to Risers #4
- **K.** Support fixture and test for leaks
- L. Gently pull assembly at lout of Uprights #5
- M. Screw Uprights #5 all the way down into Flanges #7
- N. Push assembly at J back into Uprights #5 and tighten set screws
- P. Connect Handheld #9