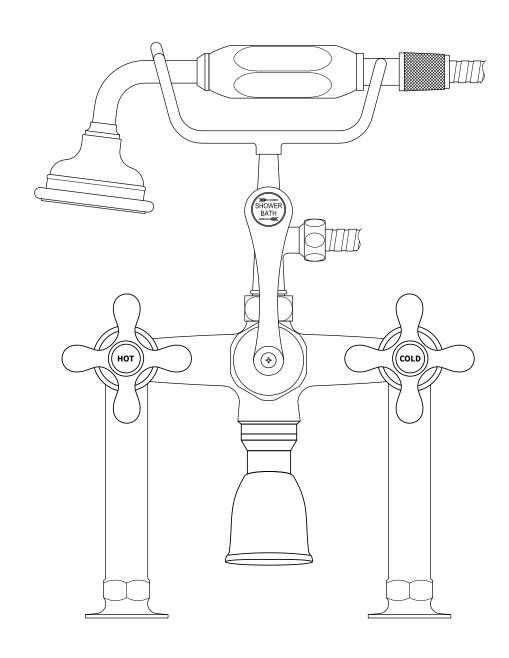

## Victorian Freestanding Tub Filler

Floor Mount Tub Filler with Hand Shower









## INSTALLATION STEPS

- A. Prepare rough in of Nipples #8
- **B.** Mark off holes for Flanges #7
- C. Attach Flanges #7 solidly to floor
- **D.** Attach Union #2 to Flex hose #3
- E. Attach assembly at 0 to Riser #4
- F. Slide Escutcheons #6 over uprights #5
- **G.** Loosen set screws on Upright #5 and push assembly at point E inside Upright #5
- H. Attach Flex Hose 413 to Nipples #8
- J. Attach Body #1 to Risers #4
- **K.** Support fixture and test for leaks
- L. Gently pull assembly at lout of Uprights #5
- M. Screw Uprights #5 all the way down into Flanges #7
- N. Push assembly at J back into Uprights #5 and tighten set screws
- P. Connect Handheld #9



Install 11/2-14 NPS pipe nipples protruding 1" above finished floor

Suggested position from tub edge