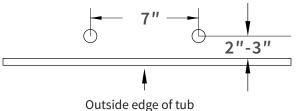

Install 11/2-14 NPS pipe nipples protruding 1" above finished floor

Suggested position from tub edge