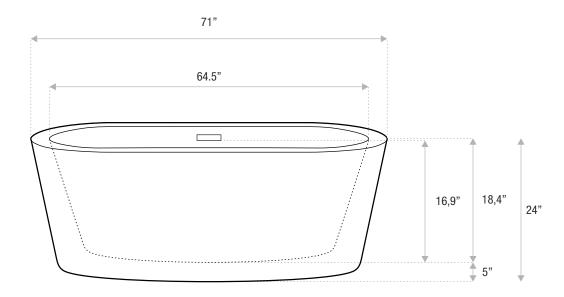

# ELENA

## MODERN FREESTANDING

71 x 35 x 24

An oval-shaped, modern tub with a distinct, wide rim. Elena is an acrylic, freestanding tub that can accommodate a deck-mounted faucet.

Sizes

Includes drain and waste overflow in your finish choice / Faucet sold separately

### DETAILS

- Shape: wide rim oval
- Type: acrylic
- Finish: gloss
- Freestanding: yes
- Drop-in: no
- Skirted: no
- Water jets: yes
- Airjets: yes
- Empty weight: 143
- Gallons to fill: 80
- Faucet type: floor/wall/deck
- Special colors and finishes: yes