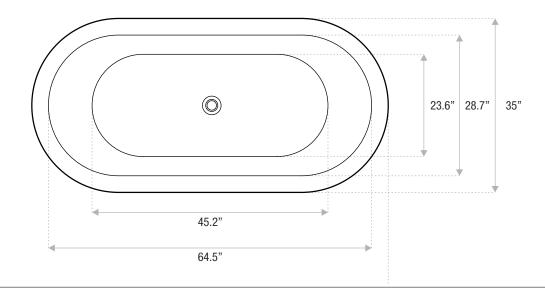

# ELENA

## MODERN FREESTANDING

71 x 35 x 24

An oval-shaped, modern tub with a distinct, wide rim. Elena is an acrylic, freestanding tub that can accommodate a deck-mounted faucet.

Sizes

Includes drain and waste overflow in your finish choice / Faucet sold separately

### DETAILS

- Shape: wide rim oval
- Type: acrylic
- Finish: gloss
- Freestanding: yes
- Drop-in: no
- Skirted: no
- Water jets: yes
- Airjets: yes
- Empty weight: 143
- Gallons to fill: 80
- Faucet type: floor/wall/deck
- Special colors and finishes: yes