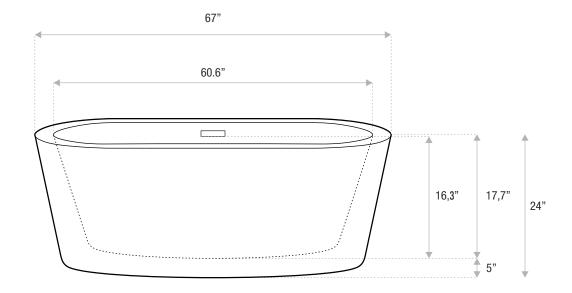

# ELENA

## MODERN FREESTANDING

67 x 35 x 24

An oval-shaped, modern tub with a distinct, wide rim. Elena is an acrylic, freestanding tub that can accommodate a deck-mounted faucet.

Sizes

Includes drain and waste overflow in your finish choice / Faucet sold separately

59x35x24

67x35x24

71x35x24

### DETAILS

- Shape: wide rim oval
- Type: acrylic
- Finish: gloss
- Freestanding: yes
- Drop-in: no
- Skirted: no
- Water jets: yes
- Air jets: yes
- Empty weight: 138
- Gallons to fill: 70
- Faucet type: floor / wall / deck
- Special colors and finishes: yes