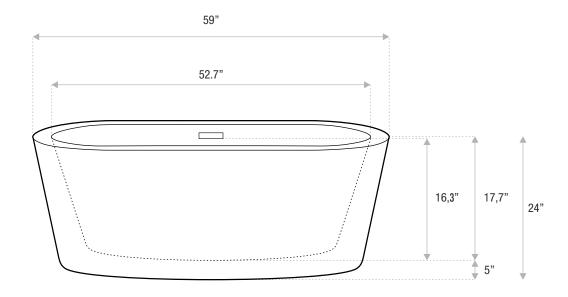

# ELENA

## MODERN FREESTANDING

59 x 35 x 24

An oval-shaped, modern tub with a distinct, wide rim. Elena is an acrylic, freestanding tub that can accommodate a deck-mounted faucet.

Sizes

Includes drain and waste overflow in your finish choice / Faucet sold separately

59x35x24

67x35x24

71x35x24

### DETAILS

- Shape: wide rim oval
- Type: acrylic
- Finish: gloss
- Freestanding: yes
- Drop-in: no
- Skirted: no
- Water jets: yes
- Air jets: yes
- Empty weight: 135
- Gallons to fill: 60
- Faucet type: floor / wall / deck
- Special colors and finishes: yes