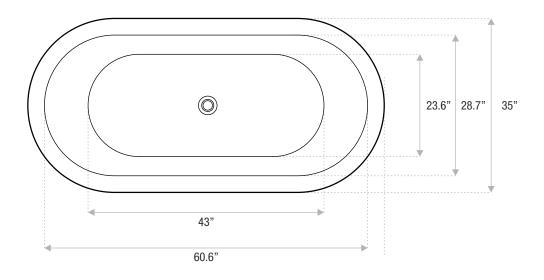

# ELENA

## MODERN FREESTANDING

67 x 35 x 24

An oval-shaped, modern tub with a distinct, wide rim. Elena is an acrylic, freestanding tub that can accommodate a deck-mounted faucet.

Sizes

Includes drain and waste overflow in your finish choice / Faucet sold separately

59x35x24

67x35x24

71x35x24

### DETAILS

- Shape: wide rim oval
- Type: acrylic
- Finish: gloss
- Freestanding: yes
- Drop-in: no
- Skirted: no
- Water jets: yes
- Air jets: yes
- Empty weight: 138
- Gallons to fill: 70
- Faucet type: floor / wall / deck
- Special colors and finishes: yes