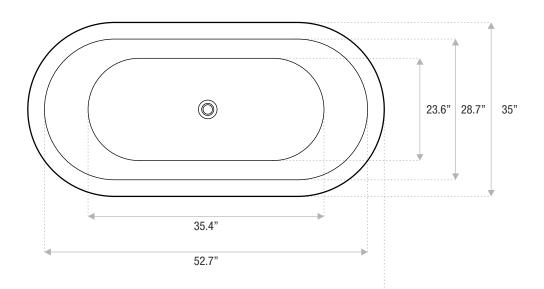

# ELENA

## MODERN FREESTANDING

59 x 35 x 24

An oval-shaped, modern tub with a distinct, wide rim. Elena is an acrylic, freestanding tub that can accommodate a deck-mounted faucet.

Sizes

Includes drain and waste overflow in your finish choice / Faucet sold separately

59x35x24

67x35x24

71x35x24

### DETAILS

- Shape: wide rim oval
- Type: acrylic
- Finish: gloss
- Freestanding: yes
- Drop-in: no
- Skirted: no
- Water jets: yes
- Air jets: yes
- Empty weight: 135
- Gallons to fill: 60
- Faucet type: floor / wall / deck
- Special colors and finishes: yes