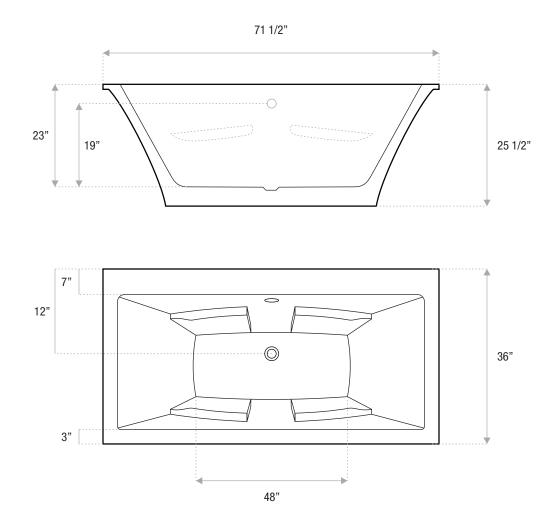

|                                                                                                                                                                                                                                                                    |          |          | DERN FREES | TANDING |                 |
|--------------------------------------------------------------------------------------------------------------------------------------------------------------------------------------------------------------------------------------------------------------------|----------|----------|------------|---------|-----------------|
|                                                                                                                                                                                                                                                                    | REWARD   |          | 72 x 42 x  | 24      |                 |
| A modern, Zen style, rectangular tub with many<br>options for customization. Reward is an acrylic tub<br>that's available in both freestanding and drop-in<br>styles and has the option water jets, air jets or<br>combination of both with a chromatherapy light. |          |          |            |         | JETSTREAM WORKS |
| 66x36x25                                                                                                                                                                                                                                                           | 72x36x25 | 72x42x24 | 72x48x24   |         |                 |

- Shape: wide rim rectangle
- Type: acrylic
- Finish: gloss
- Freestanding: yesDrop-in: yes
- Skirted: yes
- Water jets: yes
- Air jets: yes
- Empty weight: 165
- Gallons to fill: 78
- Faucet type: floor / deck / wall
- Special colors and finishes: yes