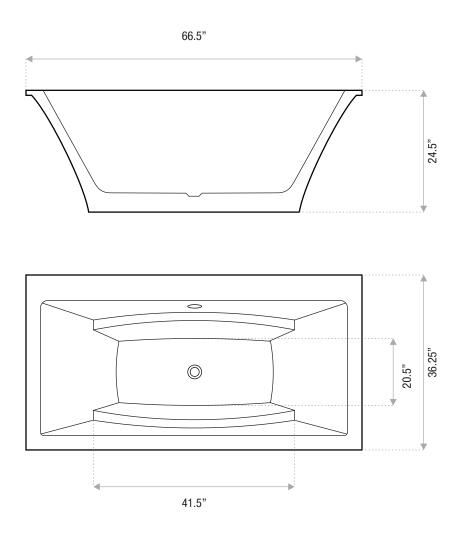

|                                 |                                                                                         |                 | DERN FREES | TANDING |  |
|---------------------------------|-----------------------------------------------------------------------------------------|-----------------|------------|---------|--|
|                                 | REWARD                                                                                  |                 | 66 x 36 x  | 25      |  |
| options<br>that's a<br>styles a | ern, Zen style,<br>s for customiz<br>available in bo<br>and has the o<br>nation of both | JETSTREAM WORKS |            |         |  |
| 66x36x25                        | 72x36x25                                                                                | 72x42x24        | 72x48x24   |         |  |

- Shape: wide rim rectangle
- Type: acrylic
- Finish: gloss
- Freestanding: yes • Drop-in: yes
- Skirted: yes
- Water jets: yes
- Air jets: yes
- Empty weight: 165
- Gallons to fill: 78
- Faucet type: floor / deck / wall
- Special colors and finishes: yes