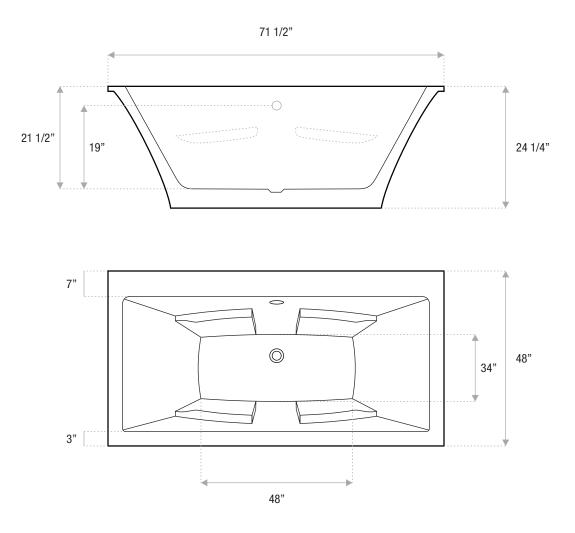

|                                 |                                                                                         |                 | DERN FREES | STANDING |  |
|---------------------------------|-----------------------------------------------------------------------------------------|-----------------|------------|----------|--|
|                                 | REWARD                                                                                  |                 | 72 x 48 x  | 24       |  |
| options<br>that's a<br>styles a | ern, Zen style,<br>s for customiz<br>available in bo<br>and has the o<br>aation of both | JETSTREAM WORKS |            |          |  |
| 66x36x25                        | 72x36x24                                                                                | 72x42x24        | 72x48x24   |          |  |

- Shape: wide rim rectangle
- Type: acrylic •
- Finish: gloss
- Freestanding: yes • Drop-in: yes
- Skirted: yes
- Water jets: yes
- Air jets: yes
- Empty weight: 165
- Gallons to fill: 78
- Faucet type: floor / deck / wall
- Special colors and finishes: yes