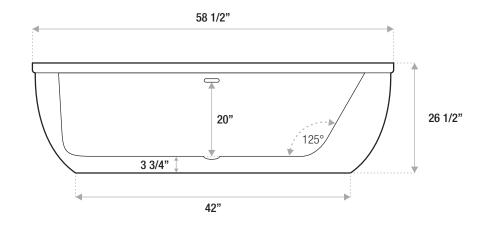

### **ACRYLIC**

58 x 33 x 27

Modern Freestanding Acrylic - an oval-shaped, modern tub with a wide rim that can accommodate a deck mounted.

58x33x27

66x36x27

#### **DETAILS**

- Shape: Oval
- Type: Acrylic
- Finish: Hi-Gloss
- Freestanding: Yes
- Drop-in: Yes
- Skirted: Yes
- Water jets: Yes
- Air jets: Yes
- Empty weight: 205
- Gallons to fill: 70
- Faucet type: deck / floor / wall
- Special colors and finishes: Yes