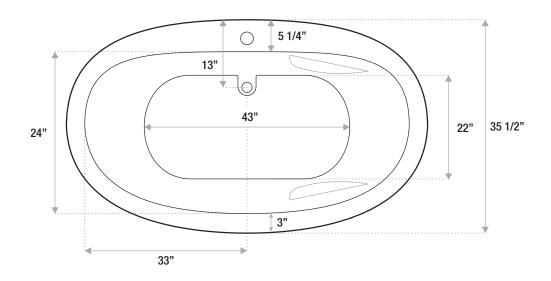

### **ACRYLIC**

66 x 36 x 27

Modern Freestanding Acrylic - an oval-shaped, modern tub with a wide rim that can accommodate a deck mounted.

58x33x27

66x36x27

#### DETAILS

- Shape: Oval
- Type: Acrylic
- Finish: Hi-Gloss
- Freestanding: Yes
- Drop-in: Yes
- Skirted: Yes
- Water jets: Yes
- Air jets: Yes
- Empty weight: 410
- Gallons to fill: 80
- Faucet type: deck/floor/wall
- Special colors and finishes: Yes