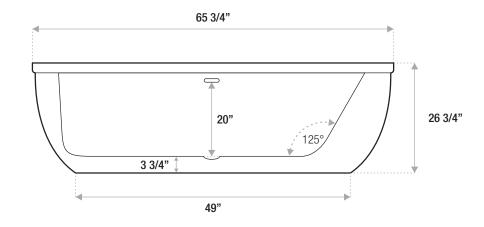

### **ACRYLIC**

66 x 36 x 27

Modern Freestanding Acrylic - an oval-shaped, modern tub with a wide rim that can accommodate a deck mounted.

58x33x27

66x36x27

#### DETAILS

- Shape: Oval
- Type: Acrylic
- Finish: Hi-Gloss
- Freestanding: Yes
- Drop-in: Yes
- Skirted: Yes
- Water jets: Yes
- Air jets: Yes
- Empty weight: 410
- Gallons to fill: 80
- Faucet type: deck/floor/wall
- Special colors and finishes: Yes