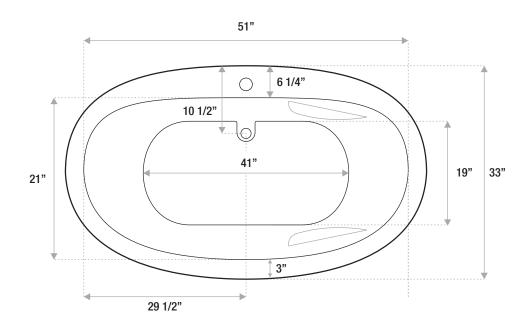

### **ACRYLIC**

58 x 33 x 27

Modern Freestanding Acrylic - an oval-shaped, modern tub with a wide rim that can accommodate a deck mounted.

58x33x27

66x36x27

#### **DETAILS**

- Shape: Oval
- Type: Acrylic
- Finish: Hi-Gloss
- Freestanding: Yes
- Drop-in: Yes
- Skirted: Yes
- Water jets: Yes
- Air jets: Yes
- Empty weight: 205
- Gallons to fill: 70
- Faucet type: deck / floor / wall
- Special colors and finishes: Yes