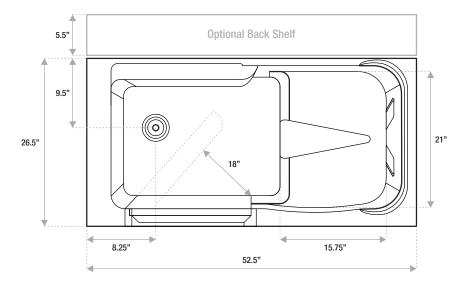

## JETSTREAMWORKS WALK-IN TUB

52.5 x 26.5 x 40

A convenient, comfortable and easily accessible walk-in tub with many extra features

JETSTREAM WORKS

- Zone Jetting for Back and Foot Water Jets
- Part Fill 'Foot Massage Only' Option
- 5 x Back Jets
- 4 x Foot Jets

- 14 x Floor Heated Air Jets
- In-line Water Heater
- Ozone Sanitizing on both Water and Air
- 9 x Color Choice Chromotherapy Under Water Light
- Fast Empty 2" Drain with Both Chain and Lever Release
- Long Stainless Steel Lever for Easy Door Locking
- Additional 5.5" Back Shelf that Fits to Tub if Preferred
- One Grab Bar for Your Installer to Position to Suit Your Preference
- Tub faucet: Not included
- Water jets: Yes
- Air jets: Yes