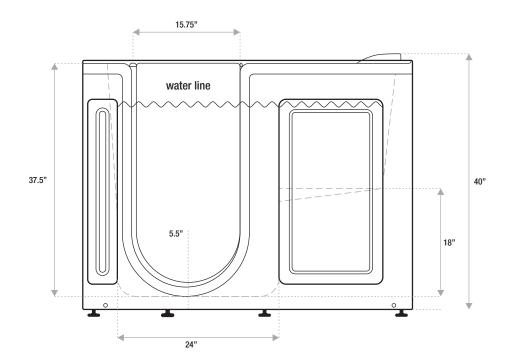

## JETSTREAMWORKS WALK-IN TUB

52.5 x 26.5 x 40

A convenient, comfortable and easily accessible walk-in tub with many extra features

JETSTREAM WORKS

- Zone Jetting for Back and Foot Water Jets
- Part Fill 'Foot Massage Only' Option
- 5 x Back Jets
- 4 x Foot Jets

- 14 x Floor Heated Air Jets
- In-line Water Heater
- Ozone Sanitizing on both Water and Air
- 9 x Color Choice Chromotherapy Under Water Light
- Fast Empty 2" Drain with Both Chain and Lever Release
- Long Stainless Steel Lever for Easy Door Locking
- Additional 5.5" Back Shelf that Fits to Tub if Preferred
- One Grab Bar for Your Installer to Position to Suit Your Preference
- Tub faucet: Not included
- Water jets: Yes
- Air jets: Yes